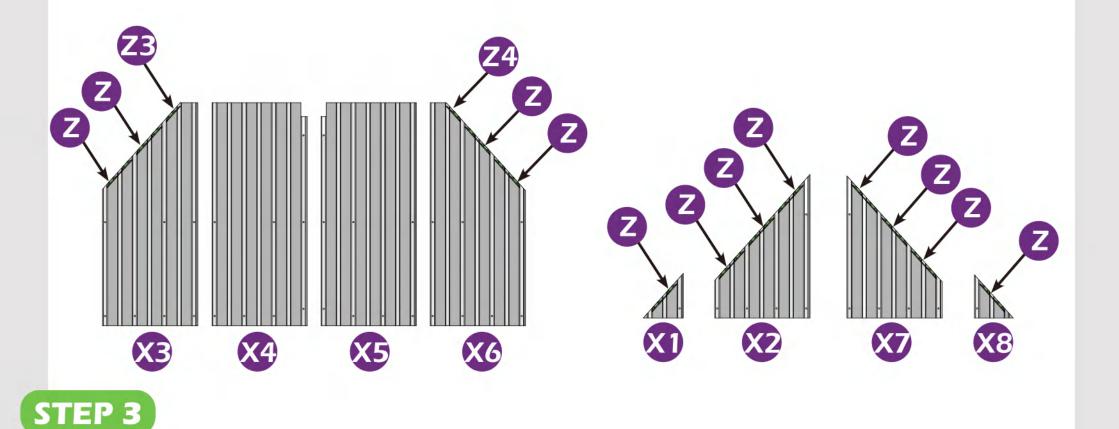

.



LEVEL



RUBBER MALLET



PHILLIPS SCREW



DRILL



ALLEN KEY



ALLEN KEY

#### **EQUIPMENT REQUIRED** (Not included in boxes)

\*NOTE: Equipment are not shown to actual size and scale.



SAFETY HAT



**GLOVES** 



SAFETY GOGGLES



STEPLADDER

#### **Matters needing attention**



1. Two or more people are required for assembly.



2. Do not fully tighten screws prior to complete assembly.

## **MOUNTING BLUEPRINT**

### Gazebo 10×12









# **CHECK LIST**













































































STEP 1





STEP 1





















Don't fully tighten the screw 1#, It might cause problem on roofs installation.











## Check the the frame as pictures below shows.















































₩6×2

























































STEP 4





























STEP 4













# **Care and Cleaning**

Wash frame parts and fabric with mild soap and water, rinse thoroughly.

Dry frame completely and allow the fabric to drip dry.

Do not use bleach, acid, or other solvents on the fabric or frame parts.

Please inspect and tighten all bolts or fasteners on a regular basis to ensure proper performance and safety of your gazebo.

# Warranty

#### **Frames**

Frames constructions are warranted to be free from defects in material and worksmanship for 1 year from item purchased. Damage to frame from negligence won't be covered by this warranty.

## **Netting**

Netting are warranted to be free from defects in material and worksmanship for 1 year from item purchased. Damage fro