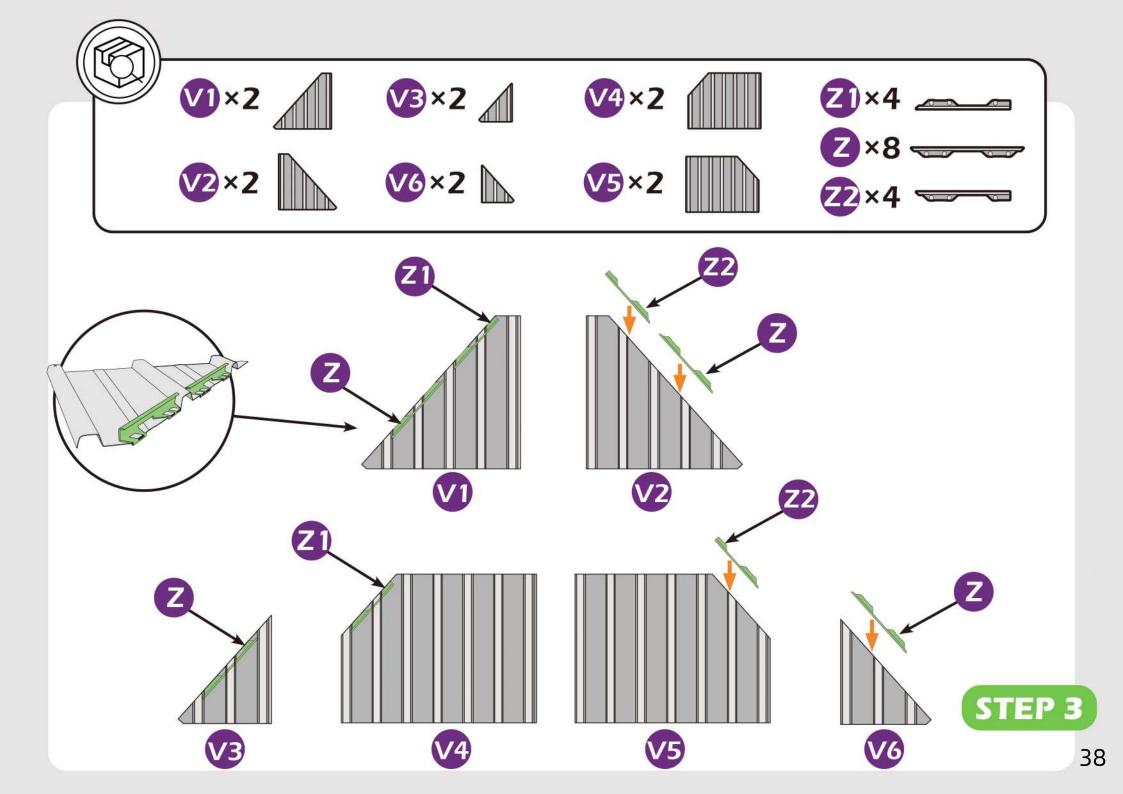

# **CHECK LIST**

STEP 1

STEP 1

Don't fully tighten the screw 1#, It might cause problem on roofs installation.