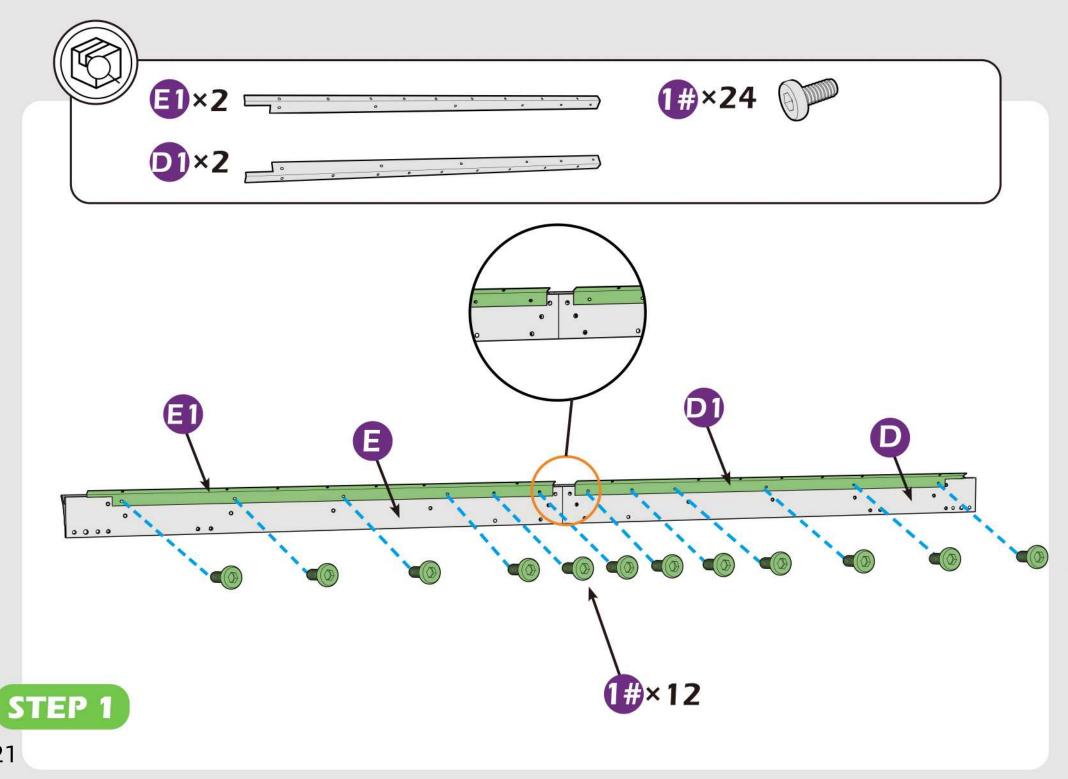

# **CHECK LIST**

STEP 1

STEP 1

Don't fully tighten the screw 1#, It might cause problem on roofs installation.