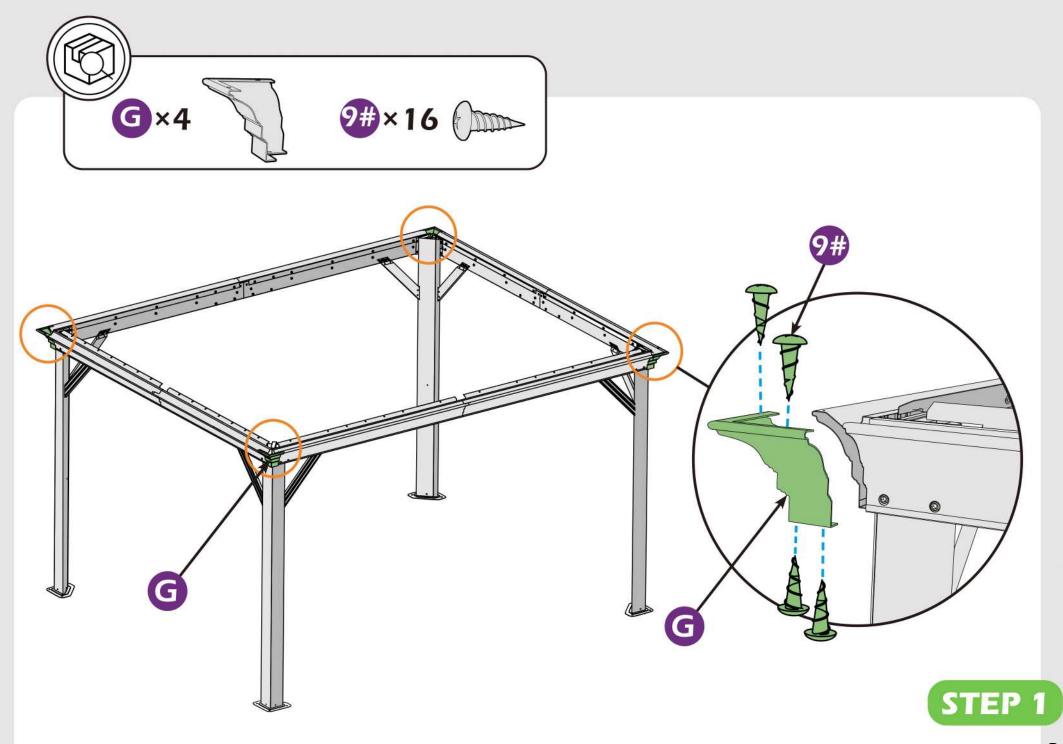

# **CHECK LIST**

STEP 1

STEP 1

Don't fully tighten the screw 1#, It might cause problem on roofs installation.