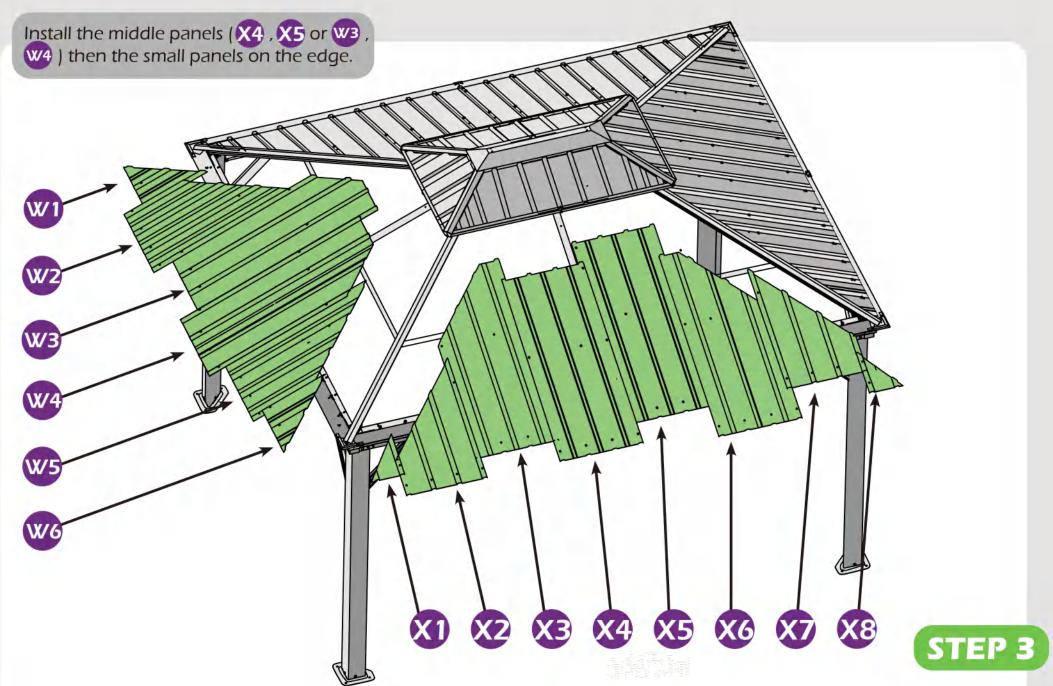

LEVEL



RUBBER MALLET



PHILLIPS SCREW



DRILL



ALLEN KEY



ALLEN KEY

#### **EQUIPMENT REQUIRED** (Not included in boxes)

\*NOTE: Equipment are not shown to actual size and scale.



SAFETY HAT



**GLOVES** 



SAFETY GOGGLES



STEPLADDER

#### **Matters needing attention**



1. Two or more people are required for assembly.



2. Do not fully tighten screws prior to complete assembly.

## **MOUNTING BLUEPRINT**

### Gazebo 10×12









# **CHECK LIST**













































































STEP 1





STEP 1





















Don't fully tighten the screw 1#, It might cause problem on roofs installation.











## Check the the frame as pictures below shows.















































₩6×2

























































STEP 4





























STEP 4













# **Care and Cleaning**

Wash frame parts and fabric with mild soap and water, rinse thoroughly.

Dry frame completely and allow the fabric to drip dry.

Do not use bleach, acid, or other solvents on the fabric or frame parts.

Please inspect and tighten all bolts or fasteners on a regular basis to ensure proper performance and safety of your gazebo.

# Warranty

#### **Frames**

Frames constructions are warranted to be free from defects in material and worksmanship for 1 year from item purchased. Damage to frame from negligence won't be covered by this warranty.

## **Netting**

Netting are warranted to be free from defects in material and worksmanship for 1 year from item purchased. Damage from