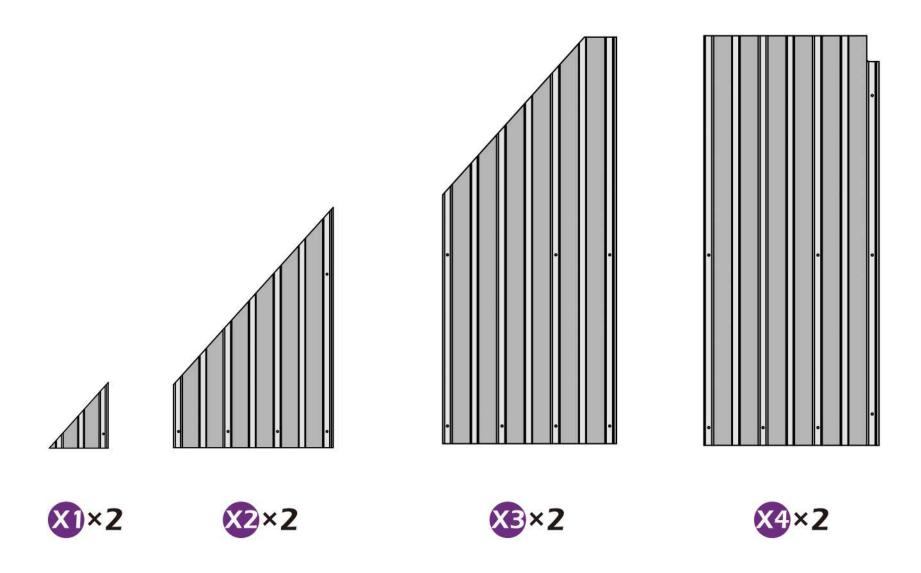

customers

If you have probblem with our products, please tell us

Please feel free to contact us.

DOMI OUTDOOR LIVING



### Pre-assembly

#### TOOLS THAT MAY BE REQUIRED (Not included in boxes)

\*NOTE: Tools / equipment are not shown to actual size and scale.



LEVEL



RUBBER MALLET



PHILLIPS SCREW



DRILL



ALLEN KEY



ALLEN KEY

#### **EQUIPMENT REQUIRED** (Not included in boxes)

\*NOTE: Equipment are not shown to actual size and scale.



SAFETY HAT



**GLOVES** 



SAFETY GOGGLES



STEPLADDER

#### **Matters needing attention**



1. Two or more people are required for assembly.



2. Do not fully tighten screws prior to complete assembly.

## **MOUNTING BLUEPRINT**

### Gazebo 10×12









# **CHECK LIST**













































































STEP 1





STEP 1





















Don't fully tighten the screw 1#, It might cause problem on roofs installation.











## Check the the frame as pictures below shows.















































₩6×2

























































STEP 4





























STEP 4













# **Care and Cleaning**

Wash frame parts and fabric with mild soap and water, rinse thoroughly.

Dry frame completely and allow the fabric to drip dry.

Do not use bleach, acid, or other solvents on the fabric or frame parts.

Please inspect and tighten all bolts or fasteners on a regular basis to ensure proper performance and safety of your gazebo.

# Warranty

#### **Frames**

Frames constructions are warranted to be free from defects