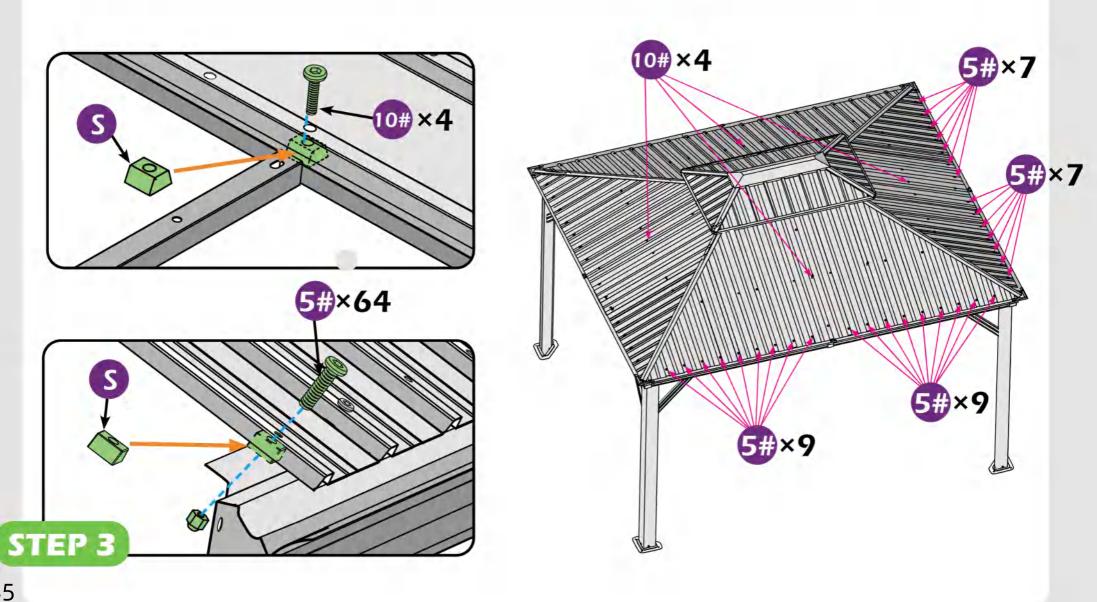

# **CHECK LIST**

STEP 1

STEP 1

Don't fully tighten the screw 1#, It might cause problem on roofs installation.