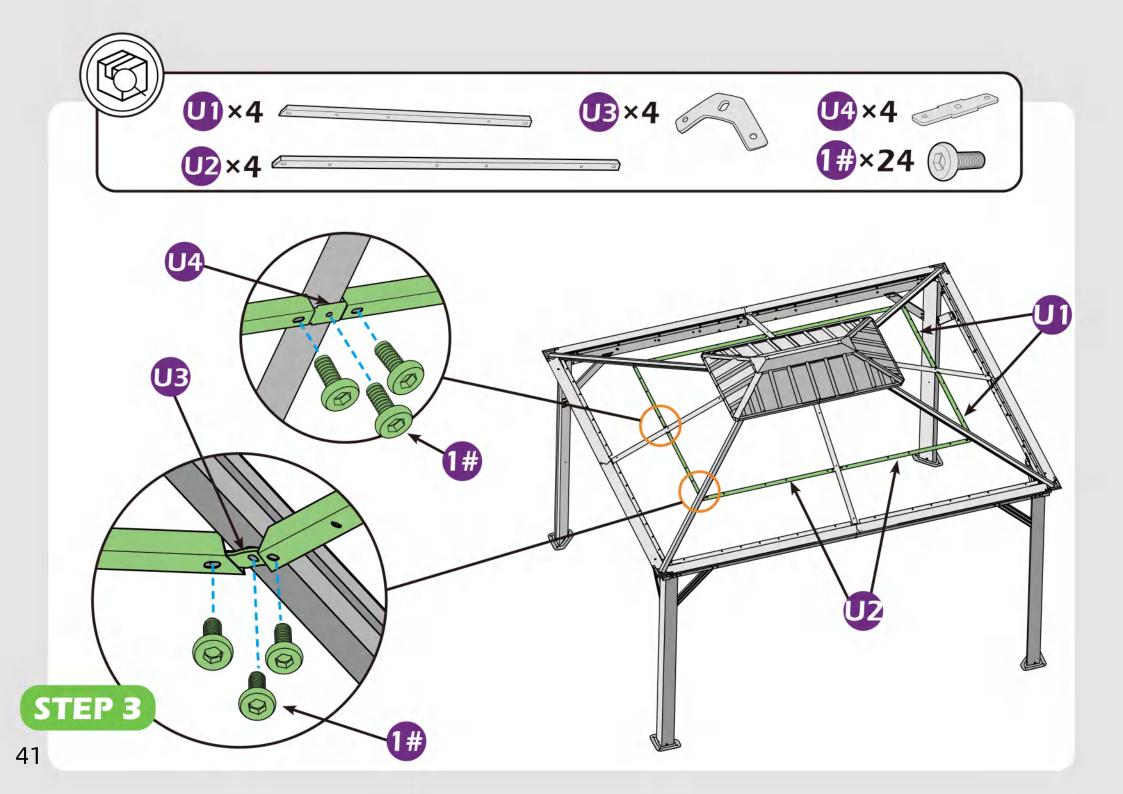

# **CHECK LIST**

STEP 1

STEP 1

Don't fully tighten the screw 1#, It might cause problem on roofs installation.