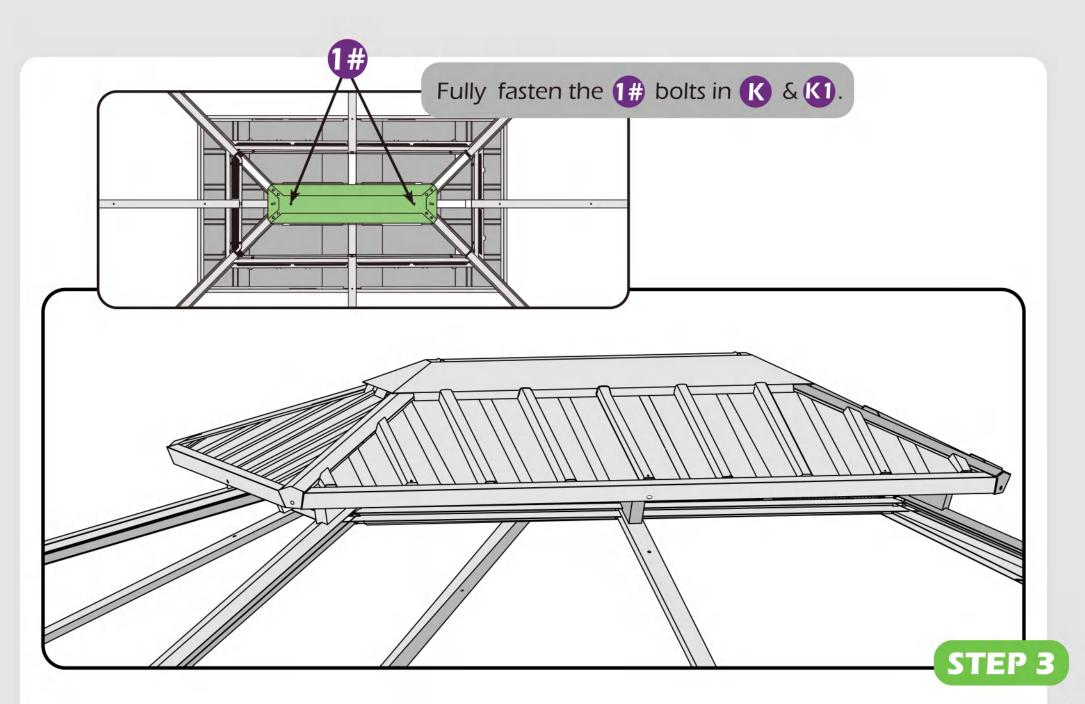

# **CHECK LIST**

STEP 1

STEP 1

Don't fully tighten the screw 1#, It might cause problem on roofs installation.