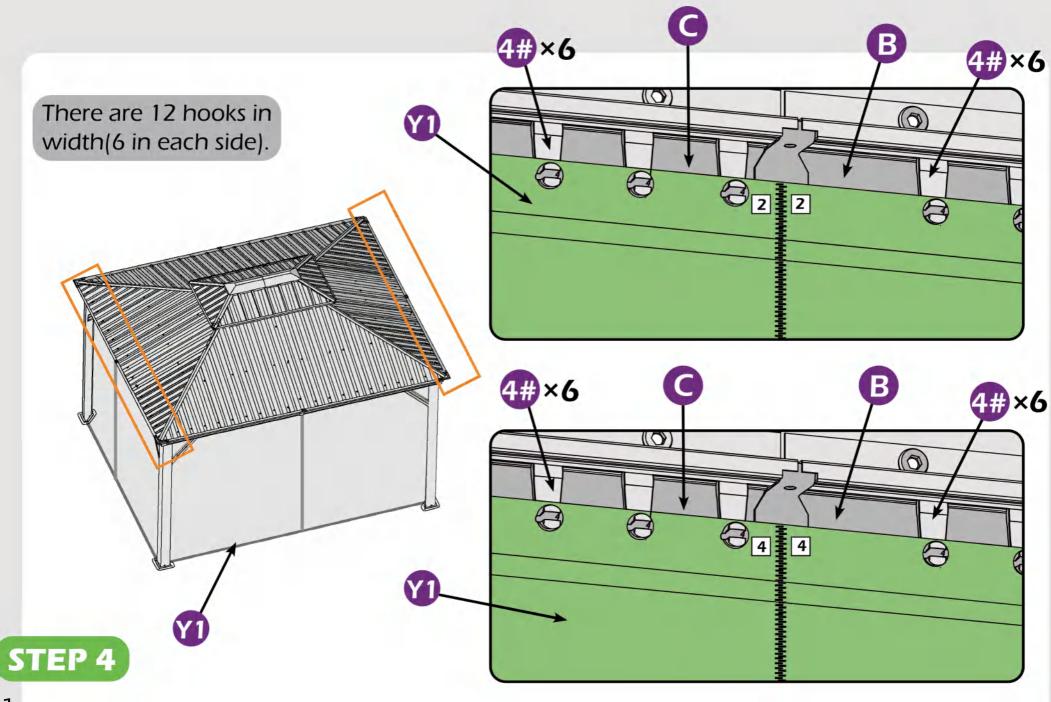

## **EQUIPMENT REQUIRED** (Not included in boxes)

\*NOTE: Equipment are not shown to actual size and scale.



SAFETY HAT



**GLOVES** 



SAFETY GOGGLES



STEPLADDER

#### **Matters needing attention**



1. Two or more people are required for assembly.



2. Do not fully tighten screws prior to complete assembly.

## **MOUNTING BLUEPRINT**

### Gazebo 10×12









# **CHECK LIST**













































































STEP 1





STEP 1





















Don't fully tighten the screw 1#, It might cause problem on roofs installation.











## Check the the frame as pictures below shows.















































₩6×2

























































STEP 4





























STEP 4













# **Care and Cleaning**

Wash frame parts and fabric with mild soap and water, rinse thoroughly.

Dry frame completely and allow the fabric to drip dry.

Do not use bleach, acid, or other solvents on the fabric or frame parts.

Please inspect and tighten all bolts or fasteners on a regular basis to ensure proper performance and safety of your gazebo.

# Warranty

#### **Frames**

Frames constructions are warranted to be free from defects in material and worksmanship for 1 year from item purchased. Damage to frame from negligence won't be covered by this warranty.

## **Netting**

Netting are warranted to be free from defects in material and worksmanship for 1 year from item purchased. Damage from exposure to chemicals (including but not only oils ,spills, fluids) won't be cover