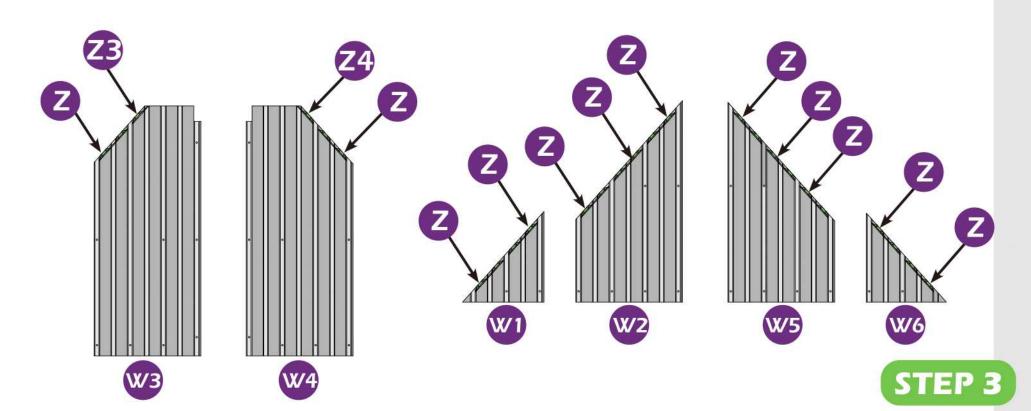

# **CHECK LIST**

STEP 1

STEP 1

Don't fully tighten the screw 1#, It might cause problem on roofs installation.

## Check the the frame as pictures below shows.

₩6×2

STEP 4

STEP 4