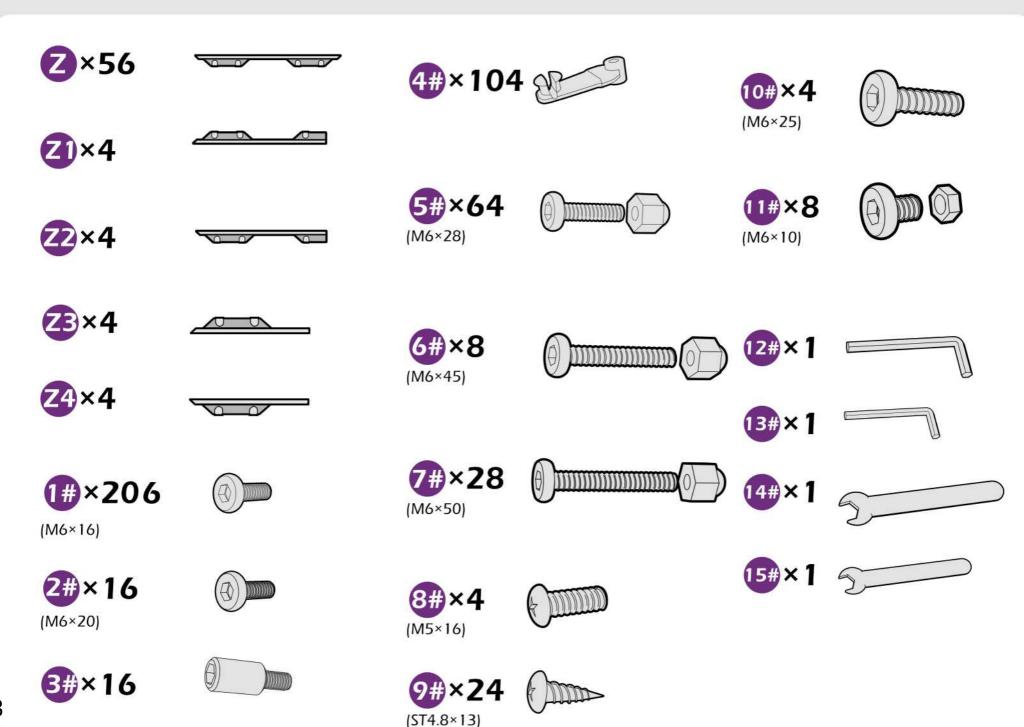

### Pre-assembly

#### TOOLS THAT MAY BE REQUIRED (Not included in boxes)

\*NOTE: Tools / equipment are not shown to actual size and scale.

LEVEL

RUBBER MALLET

PHILLIPS SCREW

DRILL

ALLEN KEY

ALLEN KEY

#### **EQUIPMENT REQUIRED** (Not included in boxes)

\*NOTE: Equipment are not shown to actual size and scale.

SAFETY HAT

**GLOVES** 

SAFETY GOGGLES

STEPLADDER

#### **Matters needing attention**

1. Two or more people are required for assembly.

2. Do not fully tighten screws prior to complete assembly.