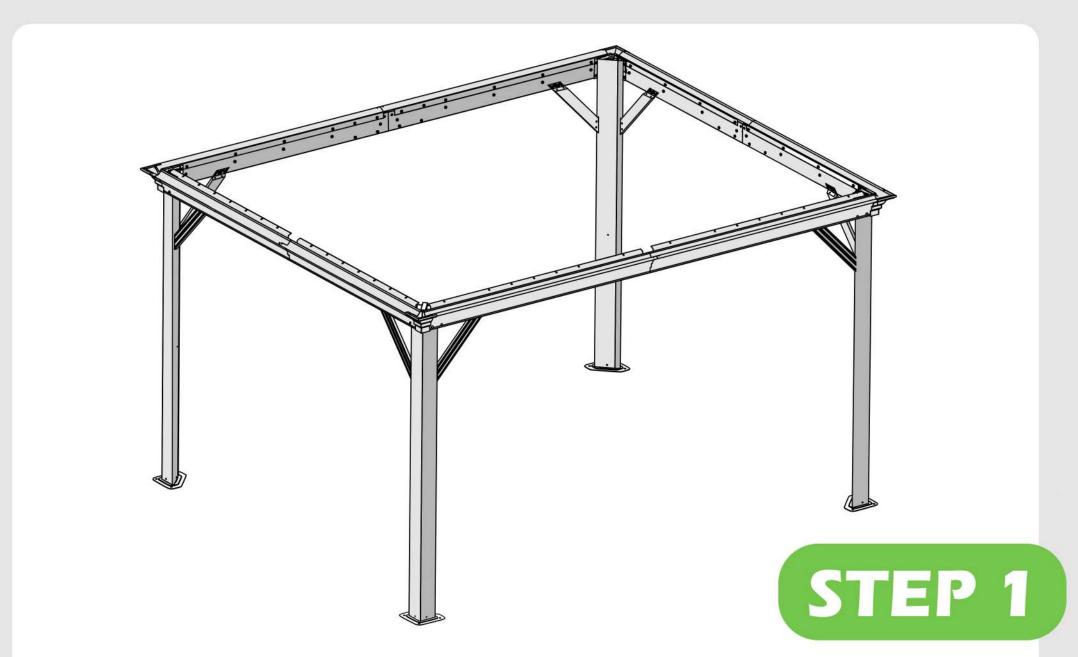

# **CHECK LIST**

STEP 1

STEP 1

Don't fully tighten the screw 1#, It might cause problem on roofs installation.