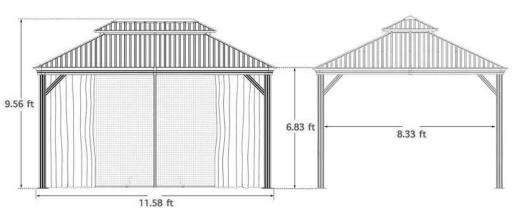

.

2 adults or more are recommended to install your gazebo.

Do not discard any of the packaging until you have checked that you have all the parts and pack of fittings.

Check all bolts for tightness before use, and periodically check and tighten bolts ensure your gazebo works properly.

Some parts might have sharp edges/corners. Please follow basic safety precautions to reduce the risk of hurts.

Maximum weight capacity is 2000 pounds.

It is essential to place the gazebo on level ground and not less than **6 feet** from any obstruction such as fences, garages, the house, overhanging branches, laundry lines, or electrical wires.

If you have questions or concerns.

Please contact us via email at domiservice01@outlook.com



# 10'×12'

SKU:LGMF8160A

## HARDTOP GAZEBO WITH DOUBLE ROOF







11.91 ft

9.78 ft

# Thank you for your purchase of

Domi outdoor living's Gazebo

Read and follow this assembly and operation guide.

To reduce personal injury and damage to your gazebo

Please **close** your gazebo curtain when it is incoming over **30 mph** wind.

We recommend a **two-person team** for assembly and disassembly.

If you like our products, please tell other customers

If you have probblem with our products, please tell us

Please feel free to contact us.

DOMI OUTDOOR LIVING



### Pre-assembly

#### TOOLS THAT MAY BE REQUIRED (Not included in boxes)

\*NOTE: Tools / equipment are not shown to actual size and scale.



LEVEL



RUBBER MALLET



PHILLIPS SCREW



DRILL



ALLEN KEY



ALLEN KEY

#### **EQUIPMENT REQUIRED** (Not included in boxes)

\*NOTE: Equipment are