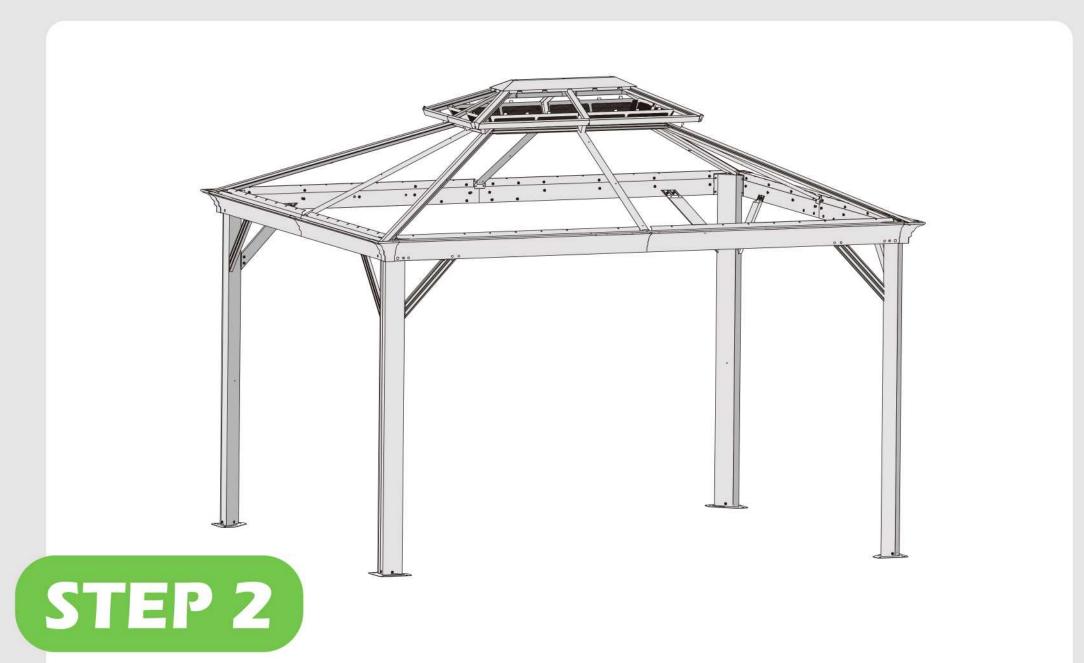

# **CHECK LIST**

STEP 1

STEP 1

Don't fully tighten the screw 1#, It might cause problem on roofs installation.