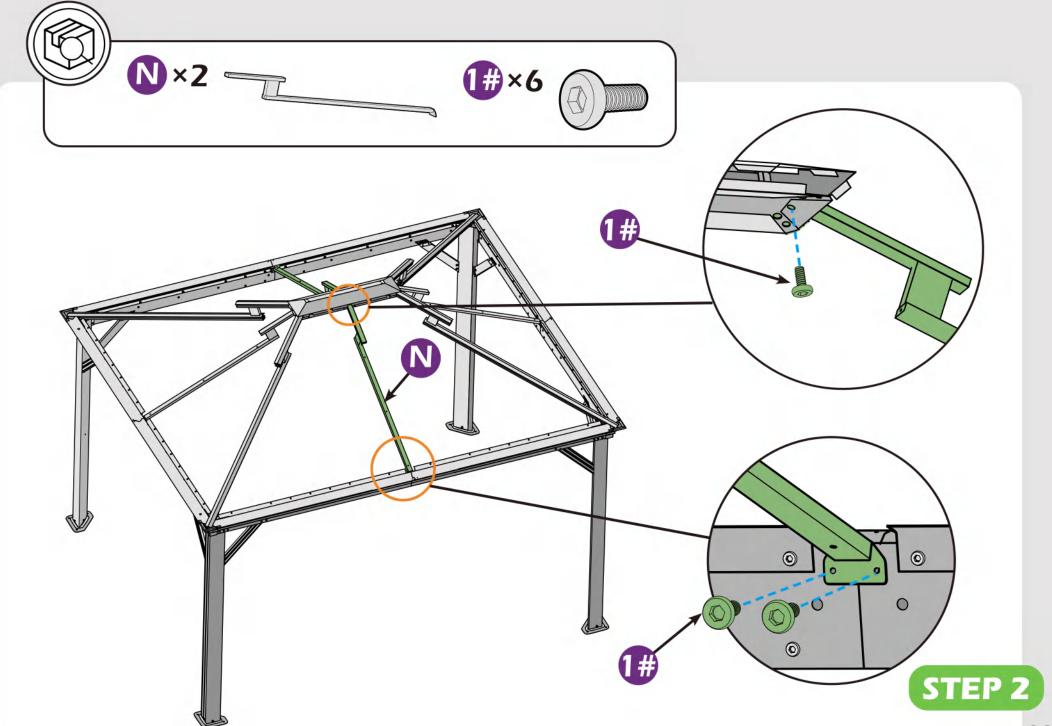

# **CHECK LIST**

STEP 1

STEP 1

Don't fully tighten the screw 1#, It might cause problem on roofs installation.