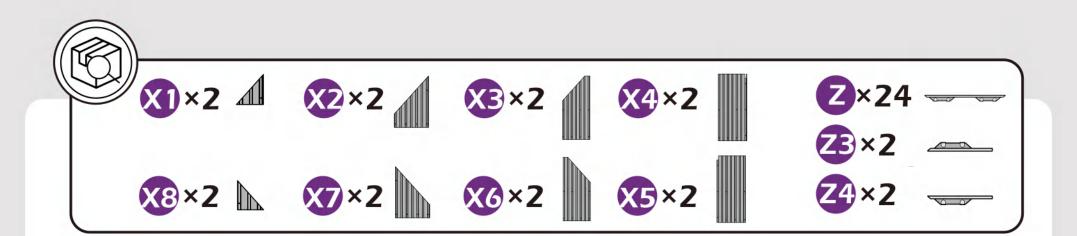

# **CHECK LIST**

STEP 1

STEP 1

Don't fully tighten the screw 1#, It might cause problem on roofs installation.

## Check the the frame as pictures below shows.

₩6×2

STEP 4

STEP 4