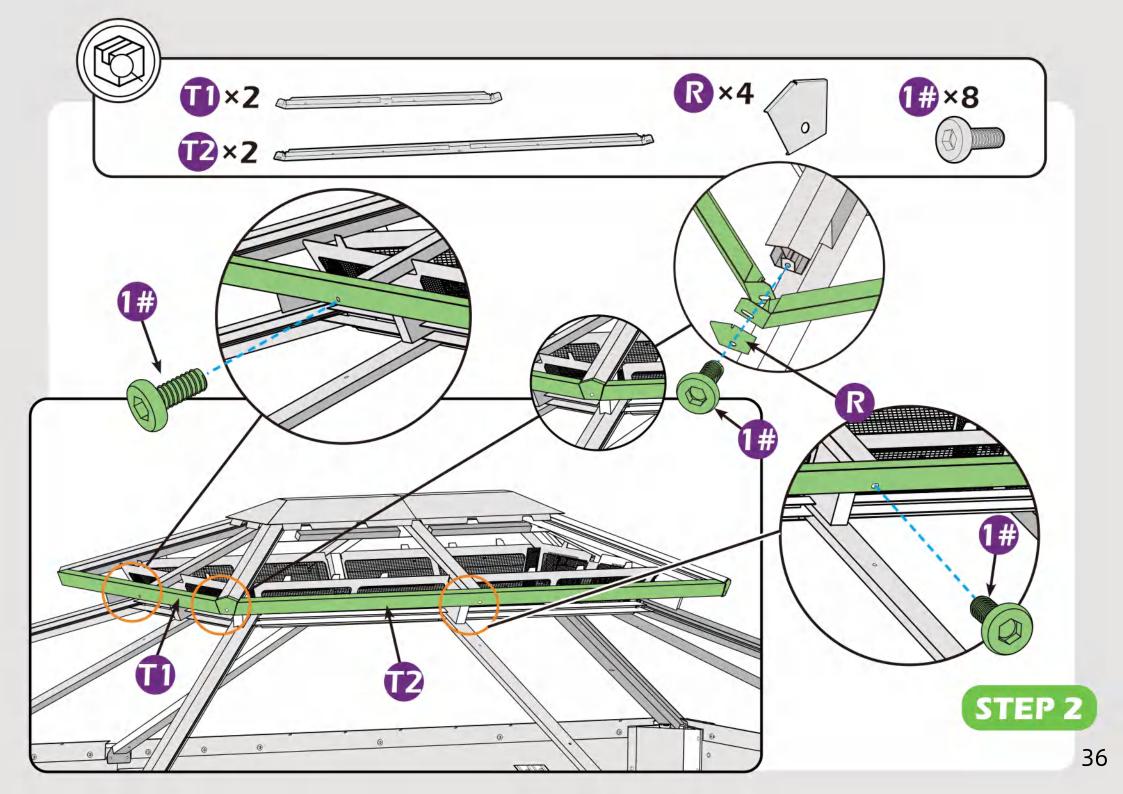

# **CHECK LIST**

STEP 1

STEP 1

Don't fully tighten the screw 1#, It might cause problem on roofs installation.