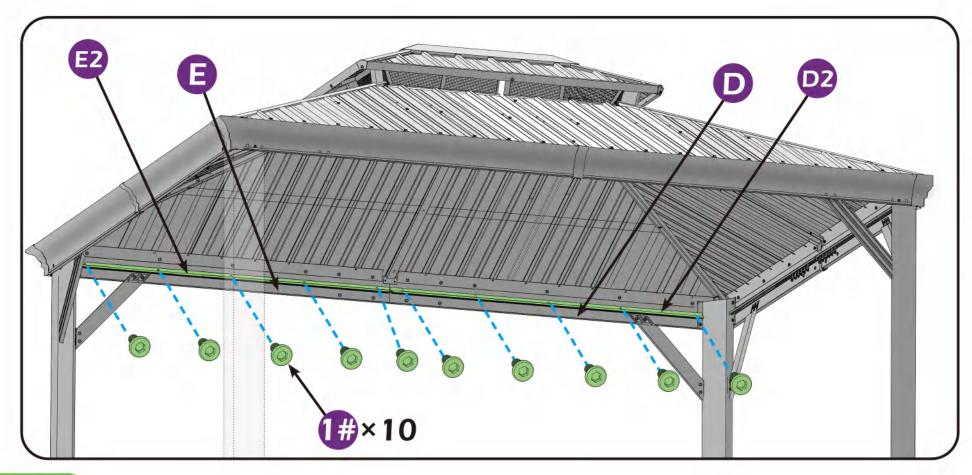

ALLEN KEY



ALLEN KEY

#### **EQUIPMENT REQUIRED** (Not included in boxes)

\*NOTE: Equipment are not shown to actual size and scale.



SAFETY HAT



**GLOVES** 



SAFETY GOGGLES



STEPLADDER

#### **Matters needing attention**



1. Two or more people are required for assembly.



2. Do not fully tighten screws prior to complete assembly.

## **MOUNTING BLUEPRINT**

### Gazebo 10×12









# **CHECK LIST**













































































STEP 1





STEP 1





















Don't fully tighten the screw 1#, It might cause problem on roofs installation.











## Check the the frame as pictures below shows.















































₩6×2

























































STEP 4





























STEP 4













# **Care and Cleaning**

Wash frame parts and fabric with mild soap and water, rinse thoroughly.

Dry frame completely and allow the fabric to drip dry.

Do not use bleach, acid, or other solvents on the fabric or frame parts.

Please inspect and tighten all bolts or fasteners on a regular basis to ensure proper performance and safety of your gazebo.

# Warranty

#### **Frames**

Frames constructions are warranted to be free from defects in material and worksmanship for 1 year from item purchased. Damage to frame from negligence won't be covered by this warranty.

## **Netting**

Netting are warranted to be free from defects in material and worksmanship for 1 year from item purchased. Damage from exposure to chemicals (including but not only oils ,spil