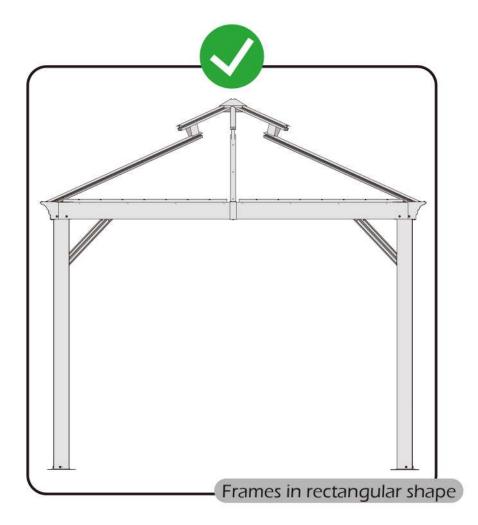

\*NOTE: Tools / equipment are not shown to actual size and scale.



LEVEL



RUBBER MALLET



PHILLIPS SCREW



DRILL



ALLEN KEY



ALLEN KEY

#### **EQUIPMENT REQUIRED** (Not included in boxes)

\*NOTE: Equipment are not shown to actual size and scale.



SAFETY HAT



**GLOVES** 



SAFETY GOGGLES



STEPLADDER

#### **Matters needing attention**



1. Two or more people are required for assembly.



2. Do not fully tighten screws prior to complete assembly.

## **MOUNTING BLUEPRINT**

### Gazebo 10×12









# **CHECK LIST**













































































STEP 1





STEP 1





















Don't fully tighten the screw 1#, It might cause problem on roofs installation.











## Check the the frame as pictures below shows.















































₩6×2

























































STEP 4





























STEP 4













# **Care and Cleaning**

Wash frame parts and fabric with mild soap and water, rinse thoroughly.

Dry frame completely and allow the fabric to drip dry.

Do not use bleach, acid, or other solvents on the fabric or frame parts.

Please inspect and tighten all bolts or fasteners on a regular basis to ensure proper performance and safety of your gazebo.

# Warranty

#### **Frames**

Frames constructions are warranted to be free from defects in material and worksmanship for 1 year from item purchased. Damage to frame from negligence won't be covered by this warranty.

## **Netting**

Netting are warranted to be free from defects in ma