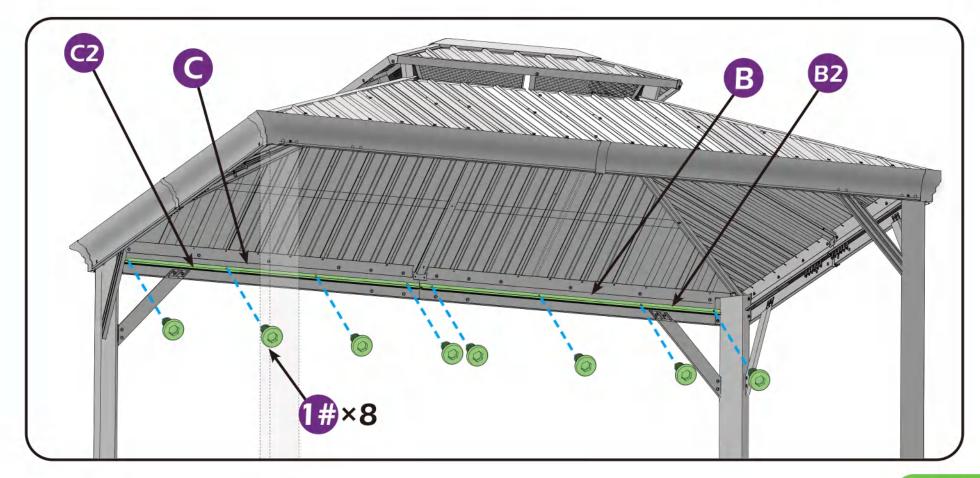

S SCREW



DRILL



ALLEN KEY



ALLEN KEY

#### **EQUIPMENT REQUIRED** (Not included in boxes)

\*NOTE: Equipment are not shown to actual size and scale.



SAFETY HAT



**GLOVES** 



SAFETY GOGGLES



STEPLADDER

#### **Matters needing attention**



1. Two or more people are required for assembly.



2. Do not fully tighten screws prior to complete assembly.

## **MOUNTING BLUEPRINT**

### Gazebo 10×12









# **CHECK LIST**













































































STEP 1





STEP 1





















Don't fully tighten the screw 1#, It might cause problem on roofs installation.











## Check the the frame as pictures below shows.















































₩6×2

























































STEP 4





























STEP 4













# **Care and Cleaning**

Wash frame parts and fabric with mild soap and water, rinse thoroughly.

Dry frame completely and allow the fabric to drip dry.

Do not use bleach, acid, or other solvents on the fabric or frame parts.

Please inspect and tighten all bolts or fasteners on a regular basis to ensure proper performance and safety of your gazebo.

# Warranty

#### **Frames**

Frames constructions are warranted to be free from defects in material and worksmanship for 1 year from item purchased. Damage to frame from negligence won't be covered by this warranty.

## **Netting**

Netting are warranted to be free from defects in material and worksmanship for 1 year from item purchased. Damage from exposure to chemicals (including but