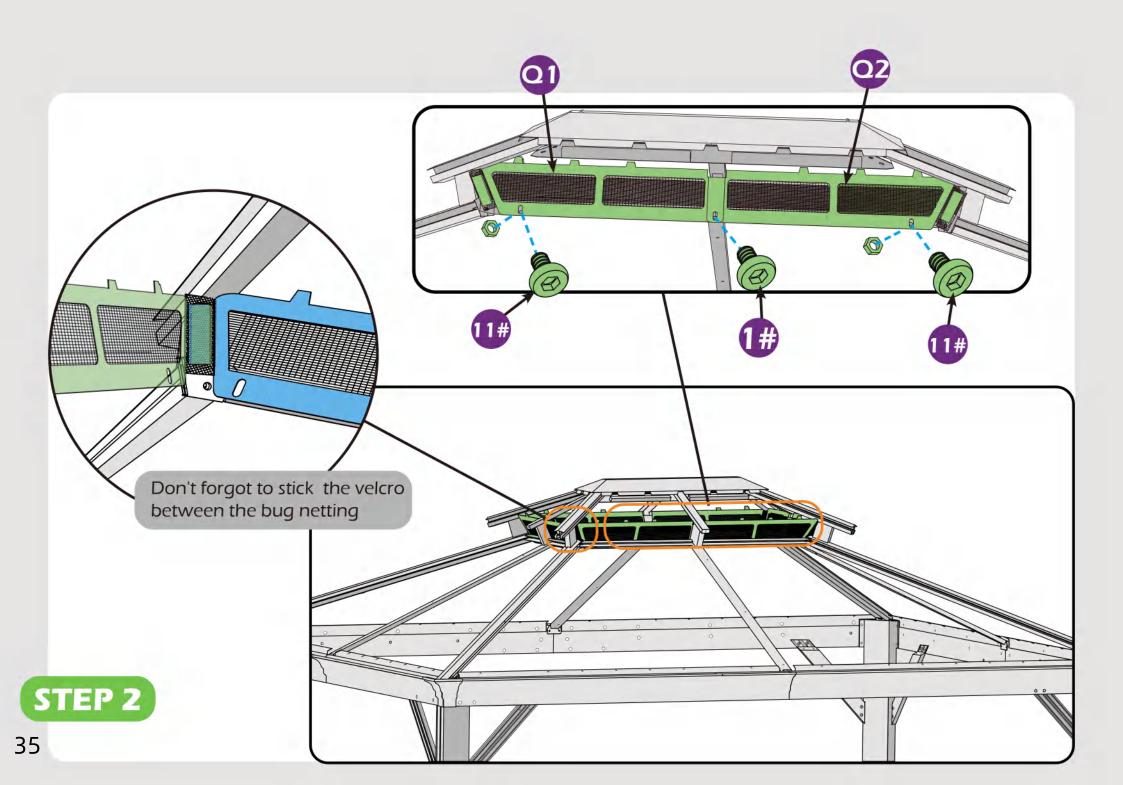

# **CHECK LIST**

STEP 1

STEP 1

Don't fully tighten the screw 1#, It might cause problem on roofs installation.