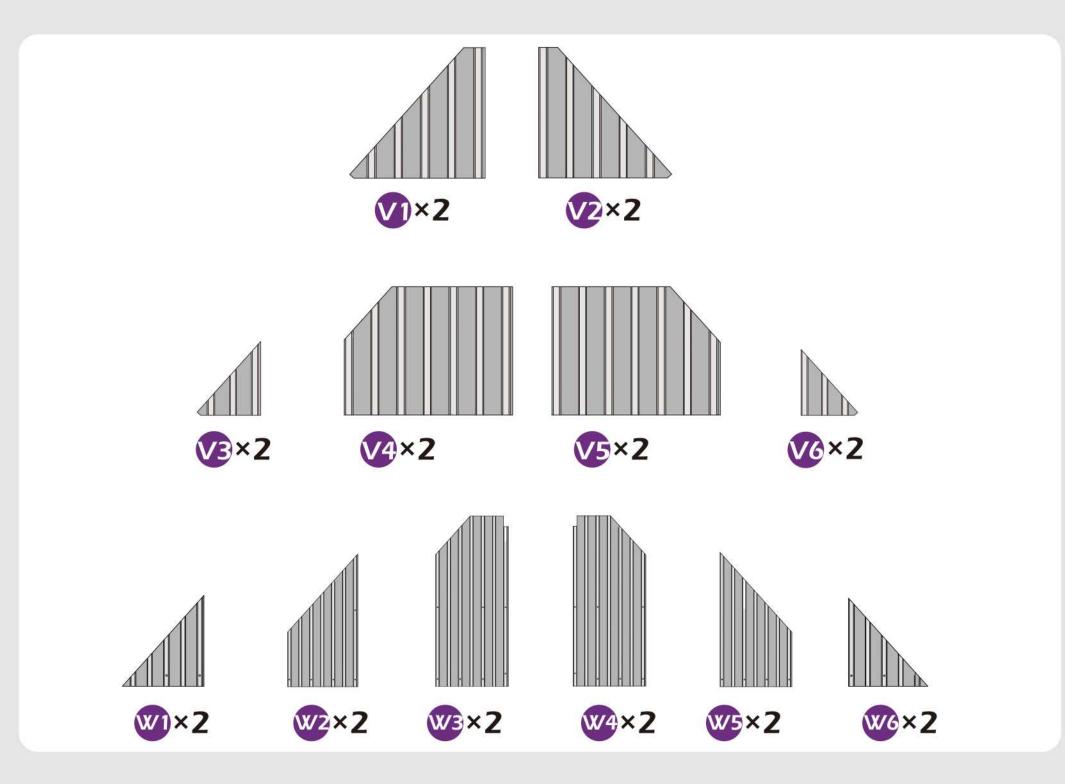

### Warnings and Cautions

Please retain this instruction for future usage and read carefully before assembly.

Make sure you have all the parts & hardware as item list shows.

2 adults or more are recommended to install your gazebo.

Do not discard any of the packaging until you have checked that you have all the parts and pack of fittings.

Check all bolts for tightness before use, and periodically check and tighten bolts ensure your gazebo works properly.