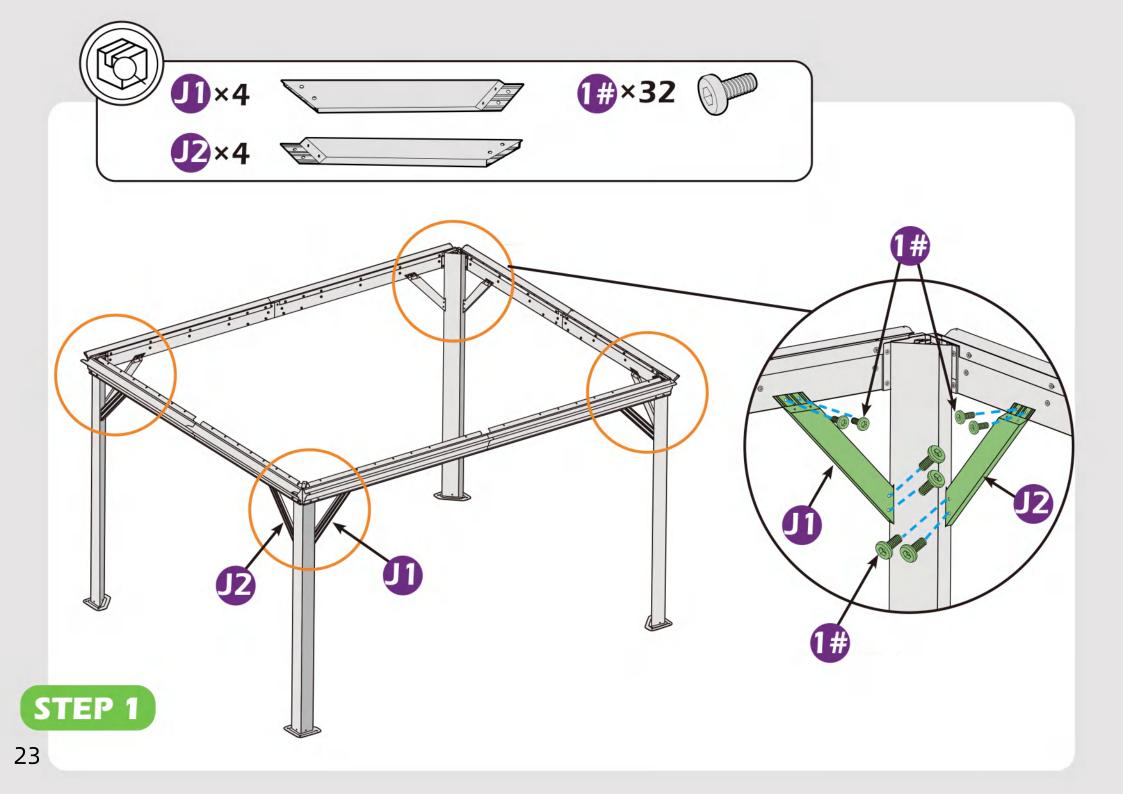

# **CHECK LIST**

STEP 1

STEP 1

Don't fully tighten the screw 1#, It might cause problem on roofs installation.