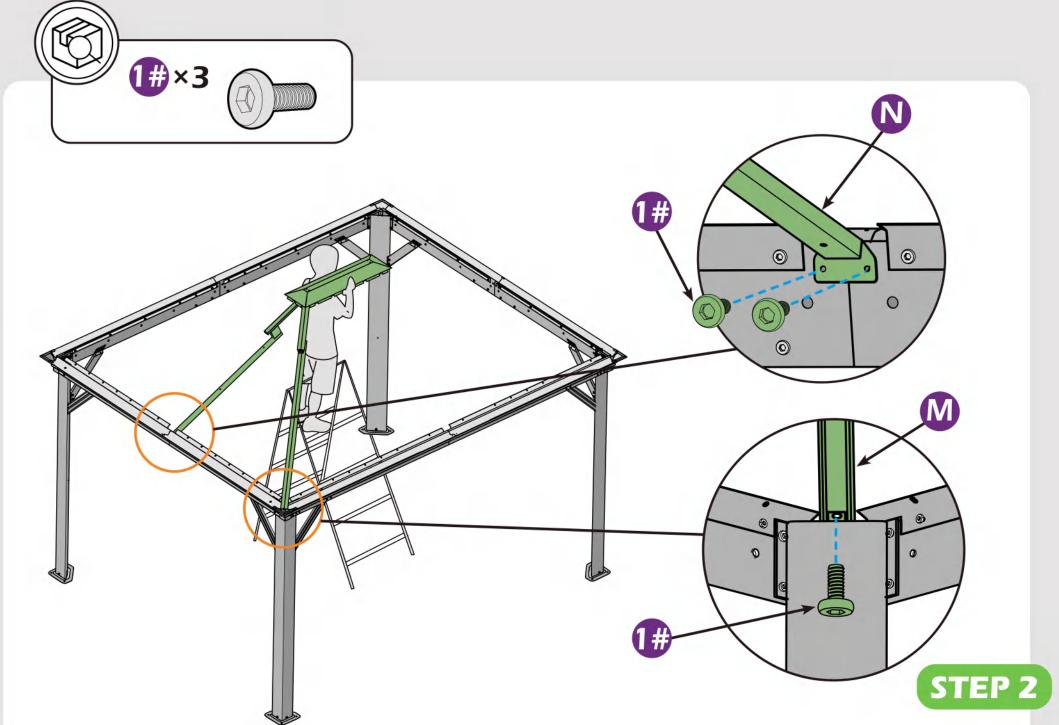

# **CHECK LIST**

STEP 1

STEP 1

Don't fully tighten the screw 1#, It might cause problem on roofs installation.