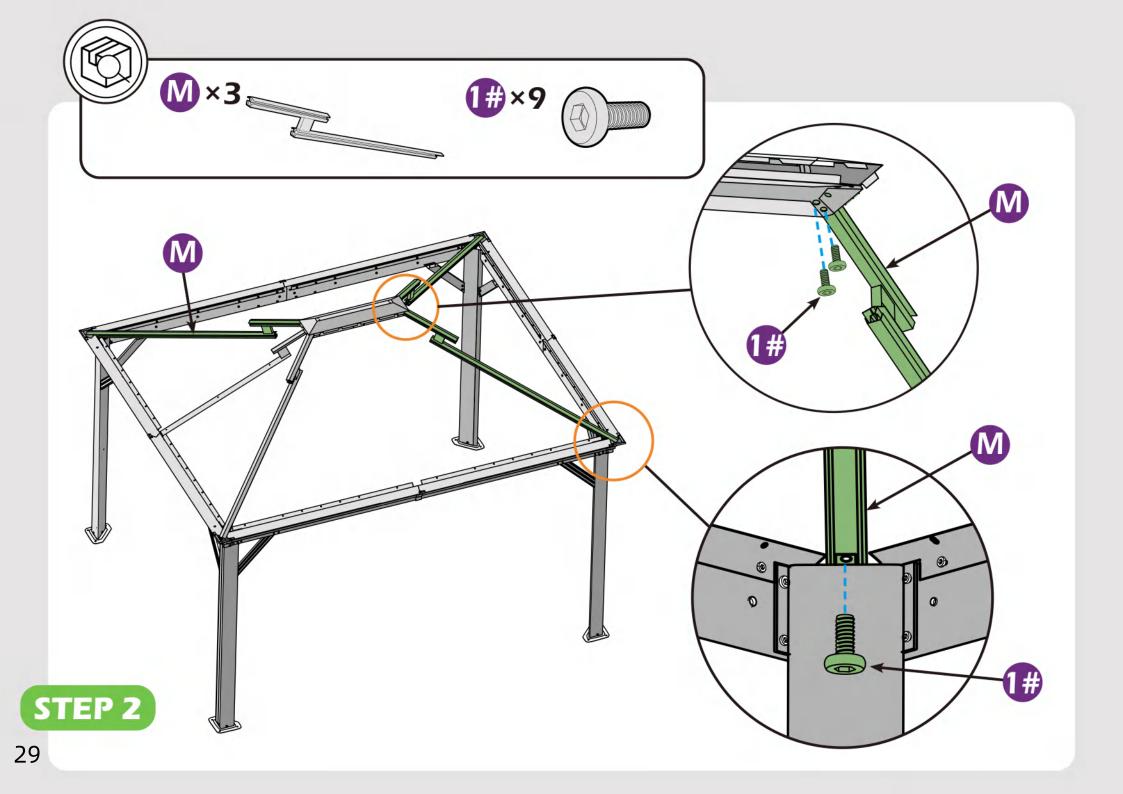

# **CHECK LIST**

STEP 1

STEP 1

Don't fully tighten the screw 1#, It might cause problem on roofs installation.