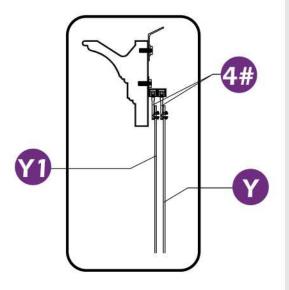

# **CHECK LIST**

STEP 1

STEP 1

Don't fully tighten the screw 1#, It might cause problem on roofs installation.