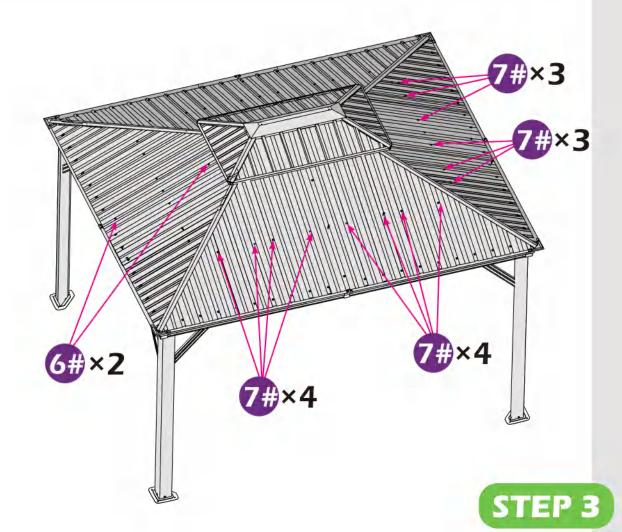

T



PHILLIPS SCREW



DRILL



ALLEN KEY



ALLEN KEY

#### **EQUIPMENT REQUIRED** (Not included in boxes)

\*NOTE: Equipment are not shown to actual size and scale.



SAFETY HAT



**GLOVES** 



SAFETY GOGGLES



STEPLADDER

#### **Matters needing attention**



1. Two or more people are required for assembly.



2. Do not fully tighten screws prior to complete assembly.

## **MOUNTING BLUEPRINT**

### Gazebo 10×12









# **CHECK LIST**













































































STEP 1





STEP 1





















Don't fully tighten the screw 1#, It might cause problem on roofs installation.











## Check the the frame as pictures below shows.















































₩6×2

























































STEP 4





























STEP 4













# **Care and Cleaning**

Wash frame parts and fabric with mild soap and water, rinse thoroughly.

Dry frame completely and allow the fabric to drip dry.

Do not use bleach, acid, or other solvents on the fabric or frame parts.

Please inspect and tighten all bolts or fasteners on a regular basis to ensure proper performance and safety of your gazebo.

# Warranty

#### **Frames**

Frames constructions are warranted to be free from defects in material and worksmanship for 1 year from item purchased. Damage to frame from negligence won't be covered by this warranty.

## **Netting**

Netting are warranted to be free from defects in material and worksmanship for 1 year from item purchased. Damage from exposure to chemicals (i