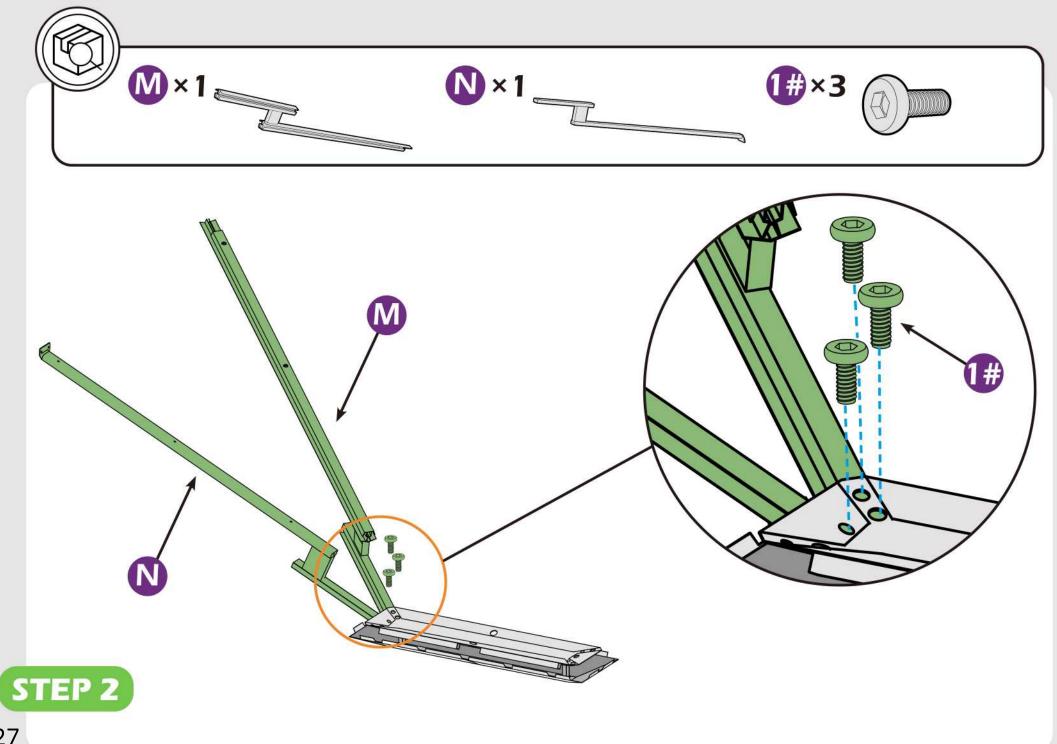

# **CHECK LIST**

STEP 1

STEP 1

Don't fully tighten the screw 1#, It might cause problem on roofs installation.