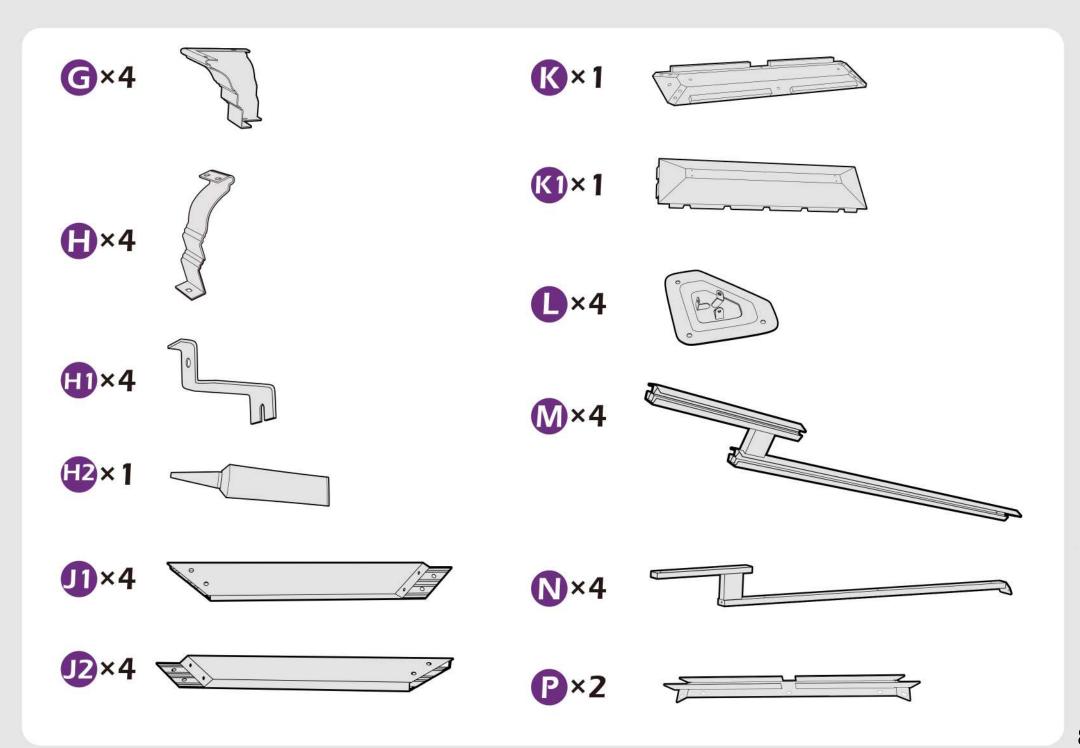

### Warnings and Cautions

Please retain this instruction for future usage and read carefully before assembly.

Make sure you have all the parts & hardware as item list shows.

2 adults or more are recommended to install your gazebo.

Do not discard any of the packaging until you have checked that you have all the parts and pack of fittings.

Check all bolts for tightness before use, and periodically check and tighten bolts ensure your gazebo works properly.