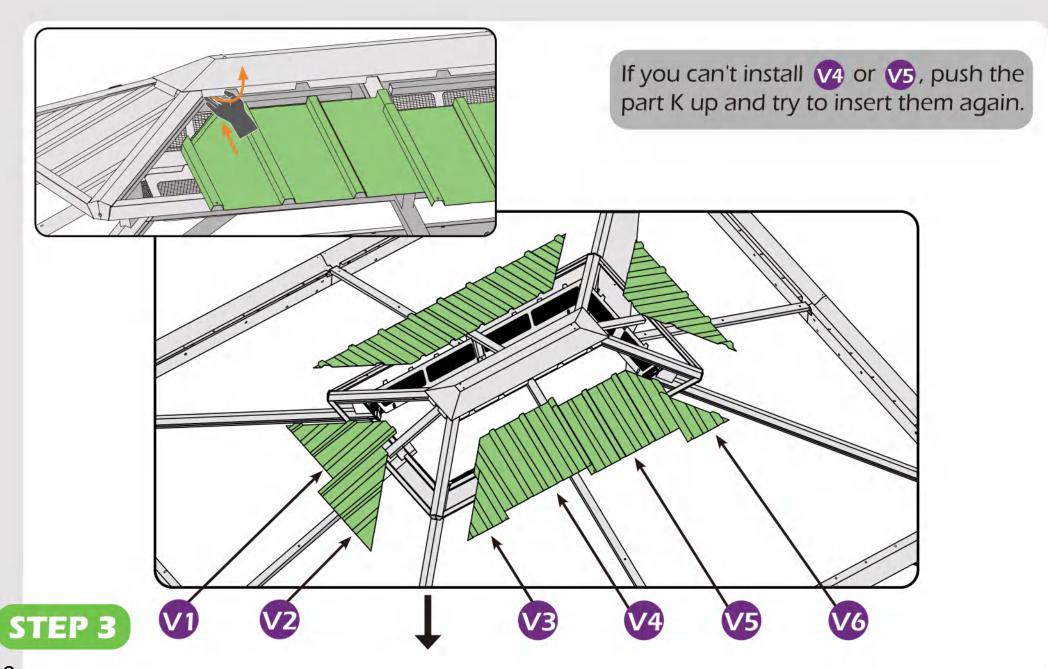

# **CHECK LIST**

STEP 1

STEP 1

Don't fully tighten the screw 1#, It might cause problem on roofs installation.