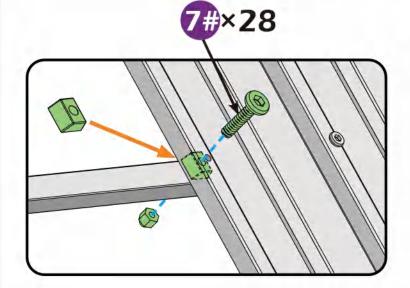

# **CHECK LIST**

STEP 1

STEP 1

Don't fully tighten the screw 1#, It might cause problem on roofs installation.