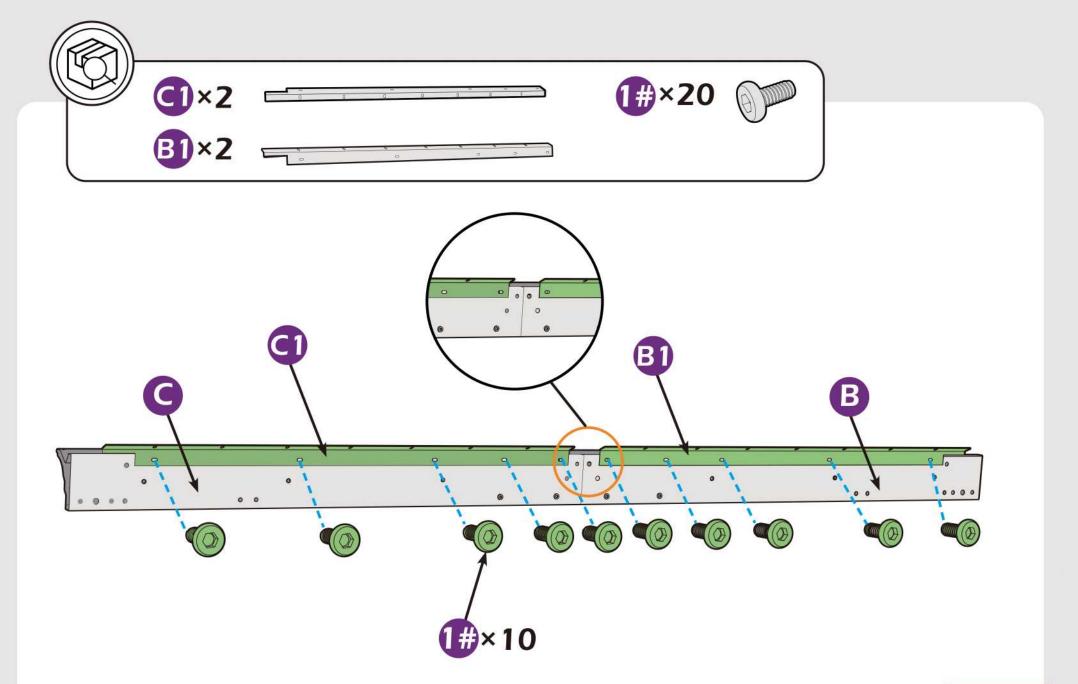

# **CHECK LIST**

STEP 1

STEP 1

Don't fully tighten the screw 1#, It might cause problem on roofs installation.