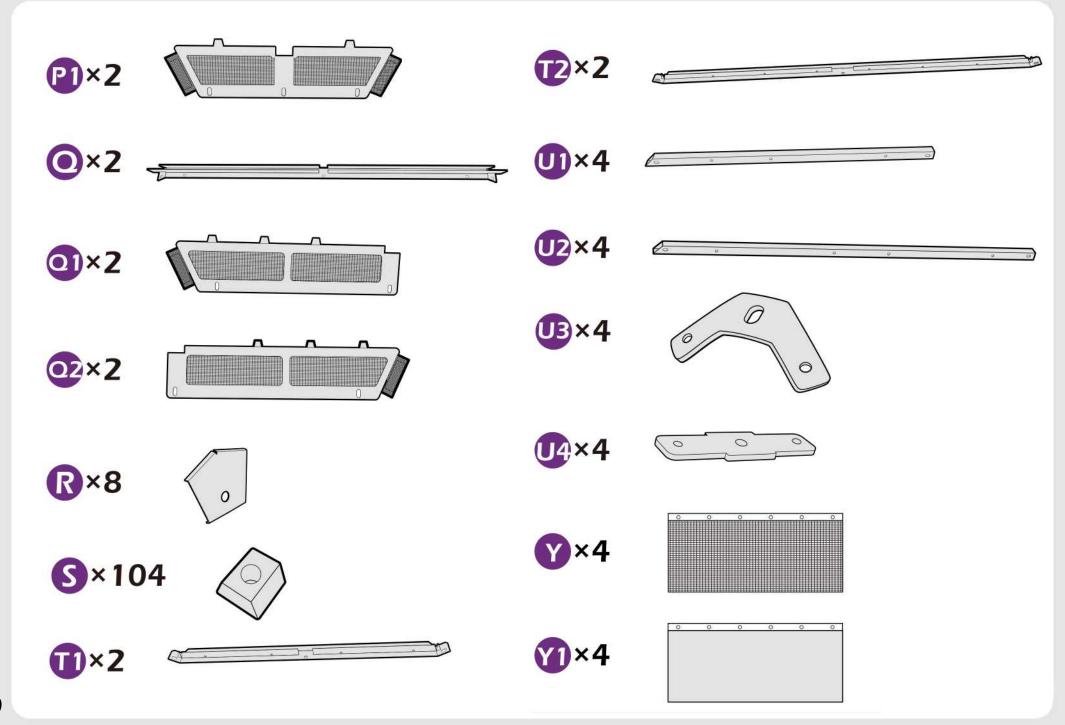

### Warnings and Cautions

Please retain this instruction for future usage and read carefully before assembly.

Make sure you have all the parts & hardware as item list shows.

2 adults or more are recommended to install your gazebo.

Do not discard any of the packaging until you have checked that you have all the parts and pack of fittings.

Check all bolts for tightness before use, and periodically check and tighten bolts ensure your gazebo works properly.