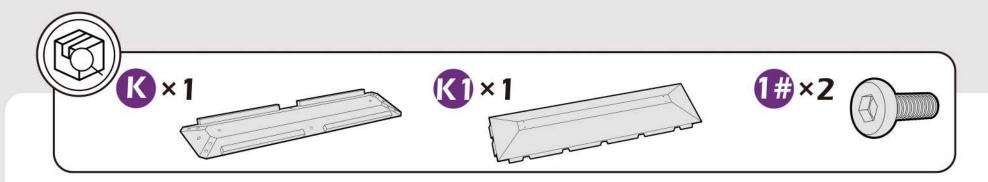

# **CHECK LIST**

STEP 1

STEP 1

Don't fully tighten the screw 1#, It might cause problem on roofs installation.