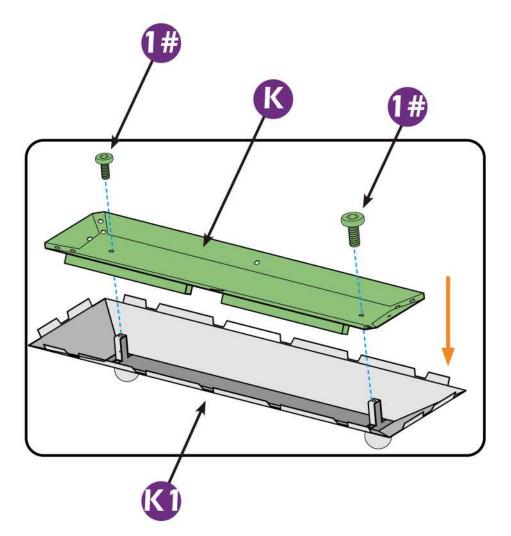

# **CHECK LIST**

STEP 1

STEP 1

Don't fully tighten the screw 1#, It might cause problem on roofs installation.