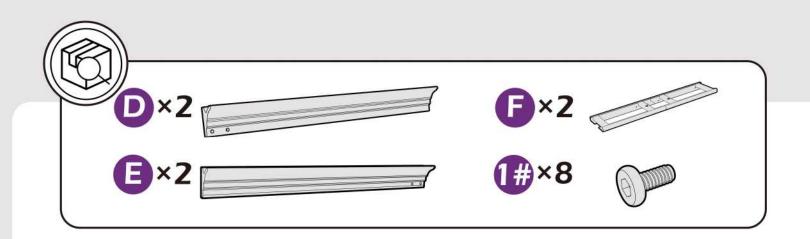

# **CHECK LIST**

STEP 1

STEP 1

Don't fully tighten the screw 1#, It might cause problem on roofs installation.