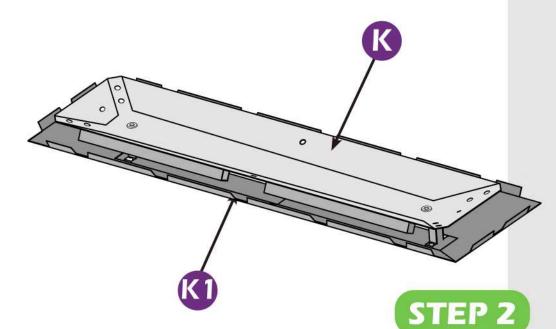

# **CHECK LIST**

STEP 1

STEP 1

Don't fully tighten the screw 1#, It might cause problem on roofs installation.