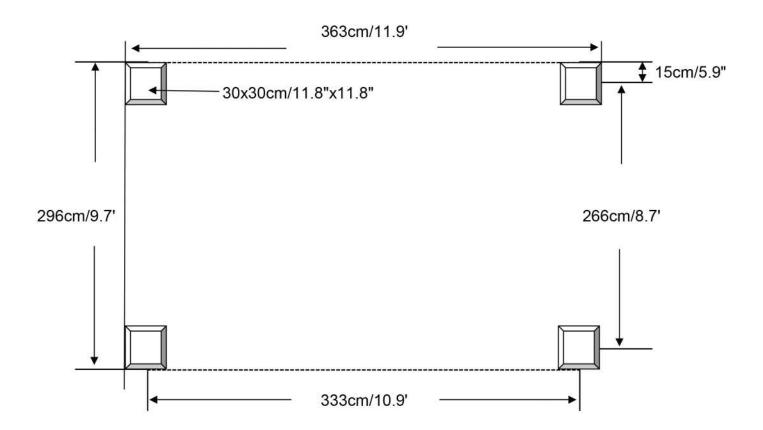

erson team** for assembly and disassembly.

If you like our products, please tell other customers

If you have probblem with our products, please tell us

Please feel free to contact us.

DOMI OUTDOOR LIVING



### Pre-assembly

#### TOOLS THAT MAY BE REQUIRED (Not included in boxes)

\*NOTE: Tools / equipment are not shown to actual size and scale.



LEVEL



RUBBER MALLET



PHILLIPS SCREW



DRILL



ALLEN KEY



ALLEN KEY

#### **EQUIPMENT REQUIRED** (Not included in boxes)

\*NOTE: Equipment are not shown to actual size and scale.



SAFETY HAT



**GLOVES** 



SAFETY GOGGLES



STEPLADDER

#### **Matters needing attention**



1. Two or more people are required for assembly.



2. Do not fully tighten screws prior to complete assembly.

## **MOUNTING BLUEPRINT**

### Gazebo 10×12









# **CHECK LIST**













































































STEP 1





STEP 1





















Don't fully tighten the screw 1#, It might cause problem on roofs installation.











## Check the the frame as pictures below shows.















































₩6×2

























































STEP 4





























STEP 4













# **Care and Cleaning**

Wash frame parts and fabric with mild soap and water, rinse thoroughly.

Dry frame completely and allow the fabric to drip dry.

Do not use bleach, acid, or other solvents on the fabric or frame parts.

Please inspect and tighten all bolts or fasteners on a regular basis to ensure proper performance and safety of your gazebo.