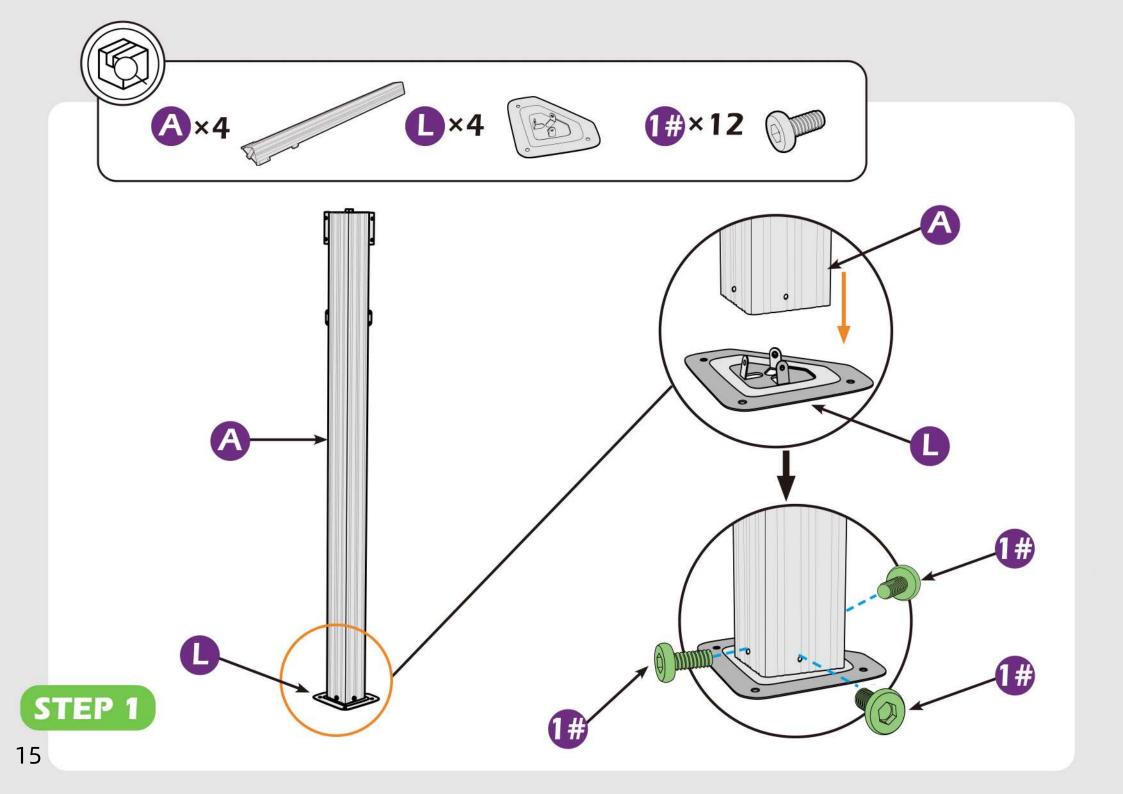

# **CHECK LIST**

STEP 1

STEP 1

Don't fully tighten the screw 1#, It might cause problem on roofs installation.