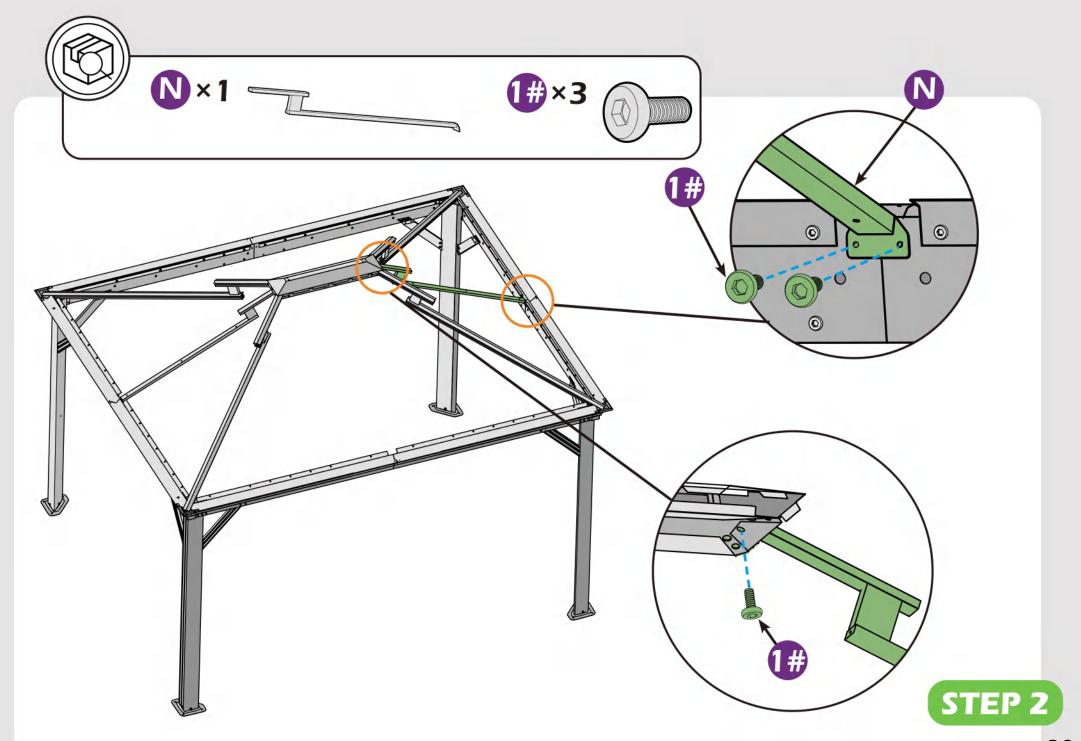

# **CHECK LIST**

STEP 1

STEP 1

Don't fully tighten the screw 1#, It might cause problem on roofs installation.