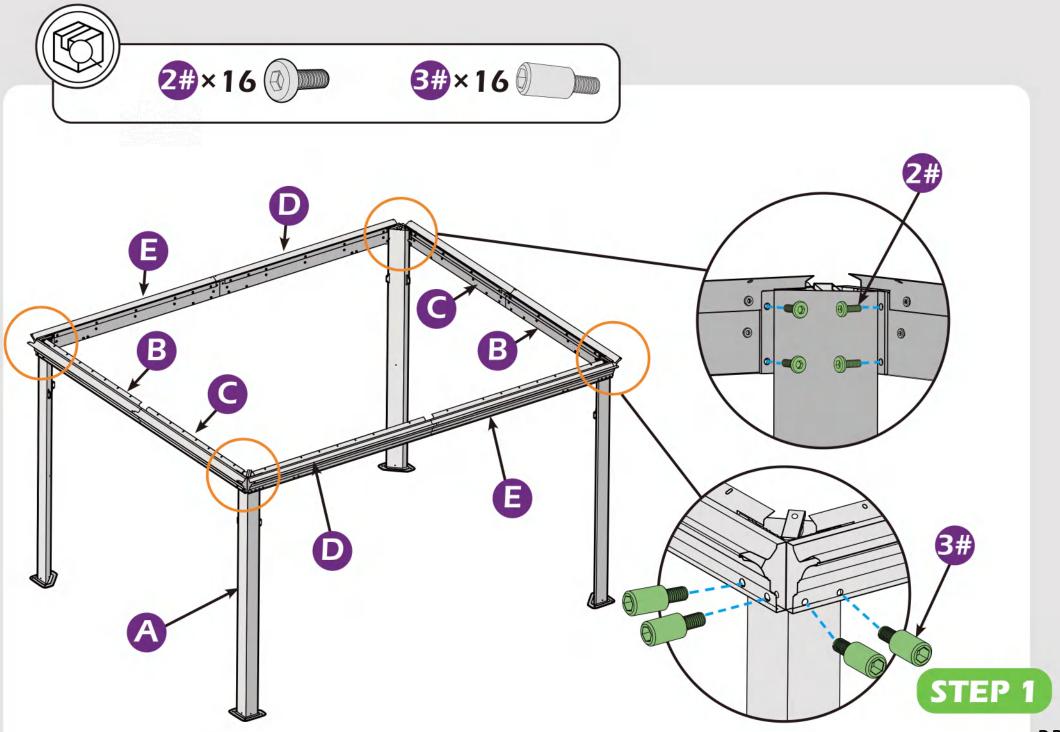

# **CHECK LIST**

STEP 1

STEP 1

Don't fully tighten the screw 1#, It might cause problem on roofs installation.