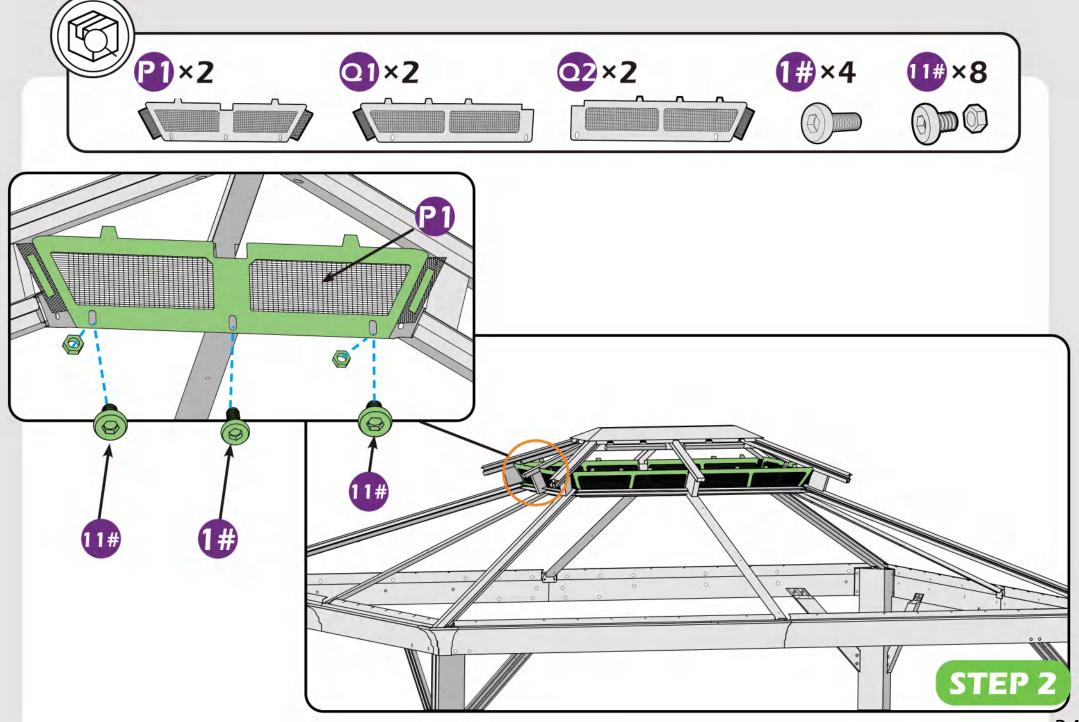

# **CHECK LIST**

STEP 1

STEP 1

Don't fully tighten the screw 1#, It might cause problem on roofs installation.