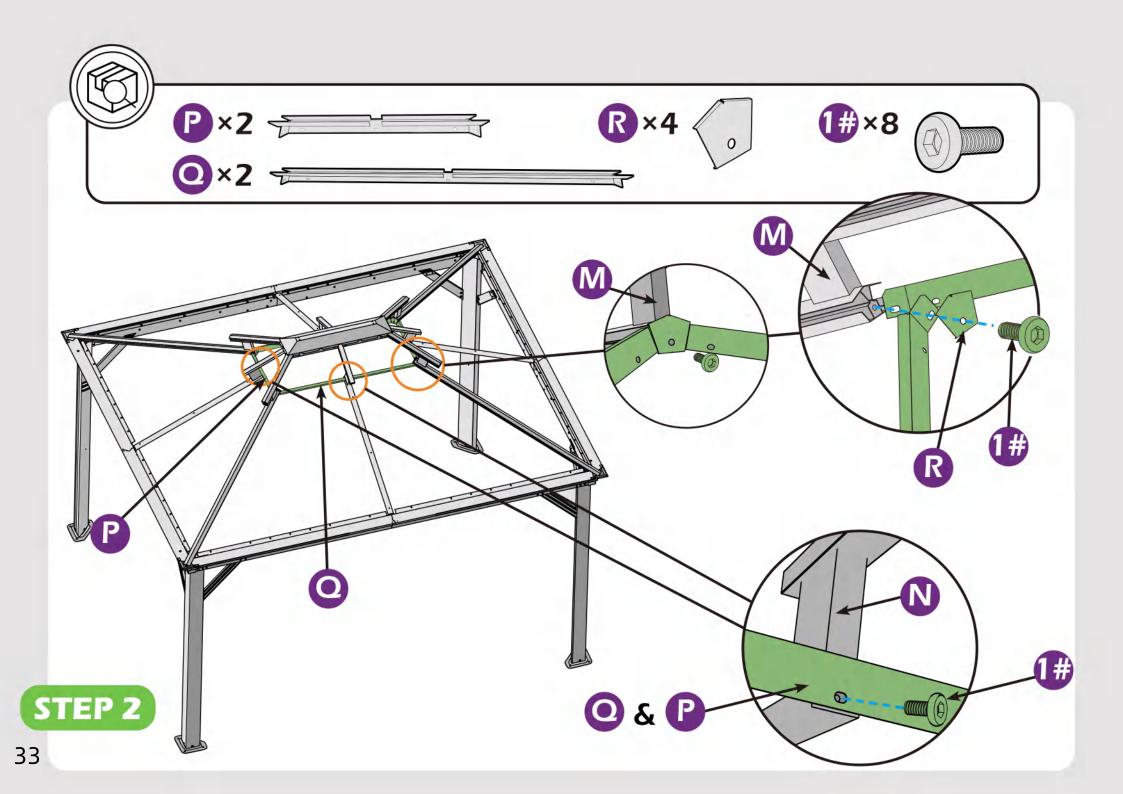

# **CHECK LIST**

STEP 1

STEP 1

Don't fully tighten the screw 1#, It might cause problem on roofs installation.