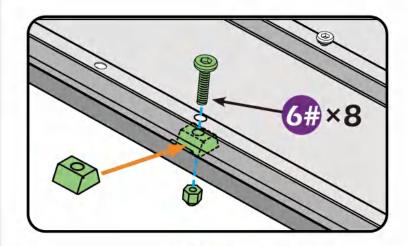

# **CHECK LIST**

STEP 1

STEP 1

Don't fully tighten the screw 1#, It might cause problem on roofs installation.