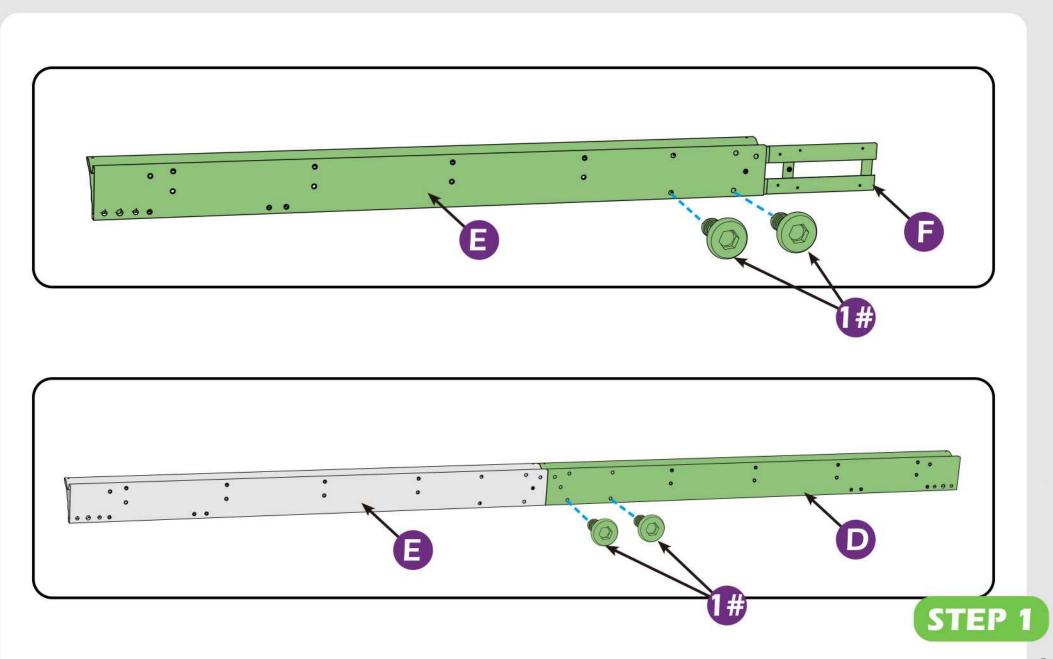

# **CHECK LIST**

STEP 1

STEP 1

Don't fully tighten the screw 1#, It might cause problem on roofs installation.