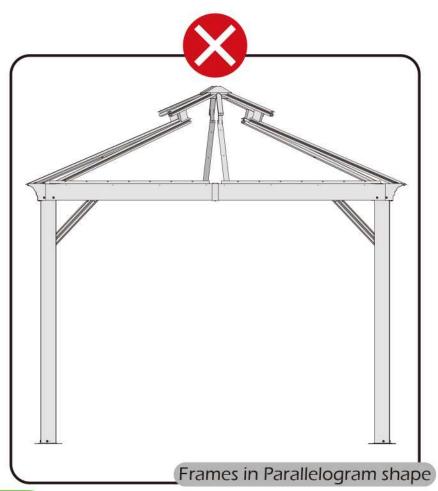

s)

\*NOTE: Tools / equipment are not shown to actual size and scale.



LEVEL



RUBBER MALLET



PHILLIPS SCREW



DRILL



ALLEN KEY



ALLEN KEY

#### **EQUIPMENT REQUIRED** (Not included in boxes)

\*NOTE: Equipment are not shown to actual size and scale.



SAFETY HAT



**GLOVES** 



SAFETY GOGGLES



STEPLADDER

#### **Matters needing attention**



1. Two or more people are required for assembly.



2. Do not fully tighten screws prior to complete assembly.

## **MOUNTING BLUEPRINT**

### Gazebo 10×12









# **CHECK LIST**













































































STEP 1





STEP 1





















Don't fully tighten the screw 1#, It might cause problem on roofs installation.











## Check the the frame as pictures below shows.















































₩6×2

























































STEP 4





























STEP 4













# **Care and Cleaning**

Wash frame parts and fabric with mild soap and water, rinse thoroughly.

Dry frame completely and allow the fabric to drip dry.

Do not use bleach, acid, or other solvents on the fabric or frame parts.

Please inspect and tighten all bolts or fasteners on a regular basis to ensure proper performance and safety of your gazebo.

# Warranty

#### **Frames**

Frames constructions are warranted to be free from defects in material and worksmanship for 1 year from item purchased. Damage to frame from negligence won't be covered by this warranty.

## **Netting**

Netting are warranted to be free from defects in